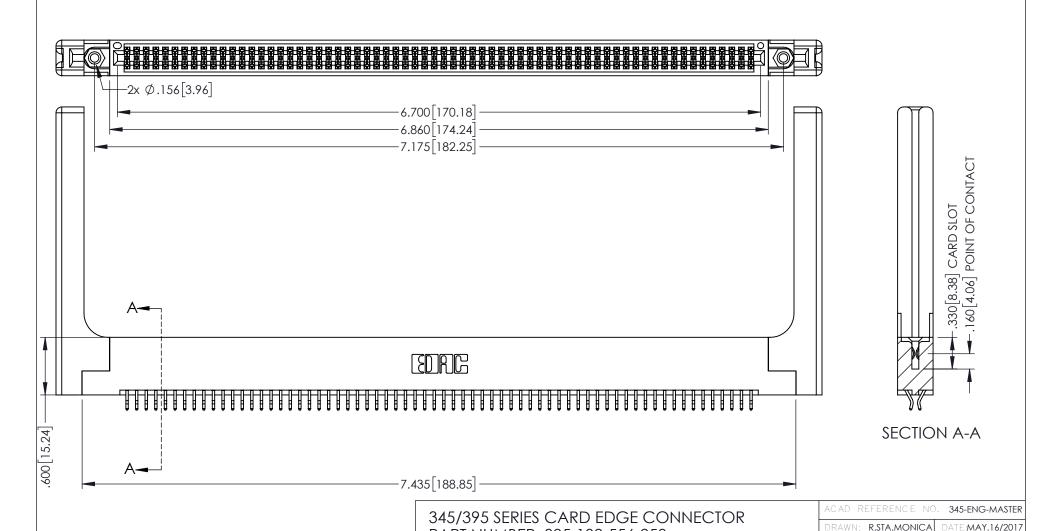

INSULATOR MATERIAL: THERMOPLASTIC PBT BLACK, UL 94V-0

CONTACT PLATING: GOLD ON THE MATING AREA, TIN PLATING

CONTACT MATERIAL; COPPER TIN ALLOY

ON THE CONTACT TAILS, NICKEL UNDERPLATE

1:1

345-ENG-MASTER

SHEET 1 OF 2

345-ENG-MASTER