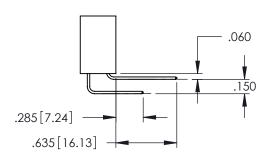

**SECTION A-A** 

.175 4.45

**Contact Code 558** 

Contact Code 559

Contact Code 560

INSULATOR MATERIAL: THERMOPLASTIC POLYESTER, UL 94V-0

DAP MATERIAL AVAILABLE UPON REQUEST

CONTACT MATERIAL; COPPER ALLOY CONTACT PLATING: GOLD ON THE MATING AREA, TIN PLATING ON THE CONTACT TAILS, NICKEL UNDERPLATE

## 345/395 SERIES CARD EDGE CONNECTOR CONTACT CODE 555,556,558,559,560 DIMENSIONS

YOUR CONNECTION TO QUALITY & SERVICE

|   | ACAD REFERENCE NO. 345-ENG-MASTER |                          |  |  |
|---|-----------------------------------|--------------------------|--|--|
|   | DRAWN: R.STA.MONICA               | DATE: <b>MAY.16/2017</b> |  |  |
|   | CHECKED:                          | DATE:                    |  |  |
|   | SCALE: 1:1                        | SHEET 2 OF 2             |  |  |
| D | DRAWING NUMBER                    | ISSUE                    |  |  |