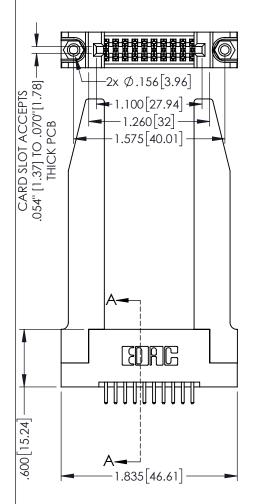

<u>Contact Dimensions:</u>
520-P.C. Tail .030x.018(0.76x0.46) - Tail LG=.175(4.45)
.100 (2.54) Contact Spacing x .200 (5.08) Row Spacing

160 [4.06] POINT OF CONTACT

.330[8.38] CARD SLOT

1

INSULATOR MATERIAL: THERMOPLASTIC PBT BLACK, UL 94V-0

CONTACT MATERIAL; COPPER TIN ALLOY

CONTACT PLATING: GOLD ON THE MATING AREA, TIN PLATING ON THE CONTACT TAILS, NICKEL UNDERPLATE

| 345/395 SERIES CARD EDGE CONNECTOR |
|------------------------------------|
| •                                  |
| PART NUMBER: 395-020-520-278       |
|                                    |

| ACAD REFERENCE NO. 345-ENG-MASTER |                 |           |  |
|-----------------------------------|-----------------|-----------|--|
| DRAWN: R.STA.MONICA               | DATE: <b>MA</b> | Y.16/2017 |  |
| CHECKED:                          | DATE:           |           |  |
| SCALE: 1:1                        | SHEET 1         | OF 2      |  |
| DRAWING NUMBER                    |                 | ISSUE     |  |
| 345-FNG-MASTER                    |                 | 1 1       |  |