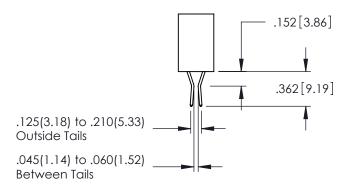

**SECTION A-A** 

.175 4.45

**Contact Code 558** 

Contact Code 559

Contact Code 560

INSULATOR MATERIAL: THERMOPLASTIC POLYESTER, UL 94V-0

DAP MATERIAL AVAILABLE UPON REQUEST

CONTACT MATERIAL; COPPER ALLOY CONTACT PLATING: GOLD ON THE MATING AREA, TIN PLATING ON THE CONTACT TAILS, NICKEL UNDERPLATE