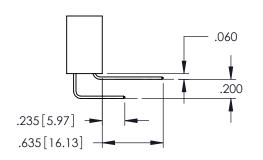

**SECTION A-A** 

.175 4.45

**Contact Code 558** 

Contact Code 559

Contact Code 560

INSULATOR MATERIAL: THERMOPLASTIC POLYESTER, UL 94V-0

DAP MATERIAL AVAILABLE UPON REQUEST

CONTACT MATERIAL; COPPER ALLOY CONTACT PLATING: GOLD ON THE MATING AREA, TIN PLATING ON THE CONTACT TAILS, NICKEL UNDERPLATE

## 345/395 SERIES CARD EDGE CONNECTOR CONTACT CODE 555,556,558,559,560 DIMENSIONS

YOUR CONNECTION TO QUALITY & SERVICE

|   | ACAD REFERENCE NO. 345-ENG-MASTER |                          |  |  |
|---|-----------------------------------|--------------------------|--|--|
|   | DRAWN: R.STA.MONICA               | DATE: <b>MAY.16/2017</b> |  |  |
|   | CHECKED:                          | DATE:                    |  |  |
|   | SCALE: 1:1                        | SHEET 2 OF 2             |  |  |
| D | DRAWING NUMBER                    | ISSUE                    |  |  |