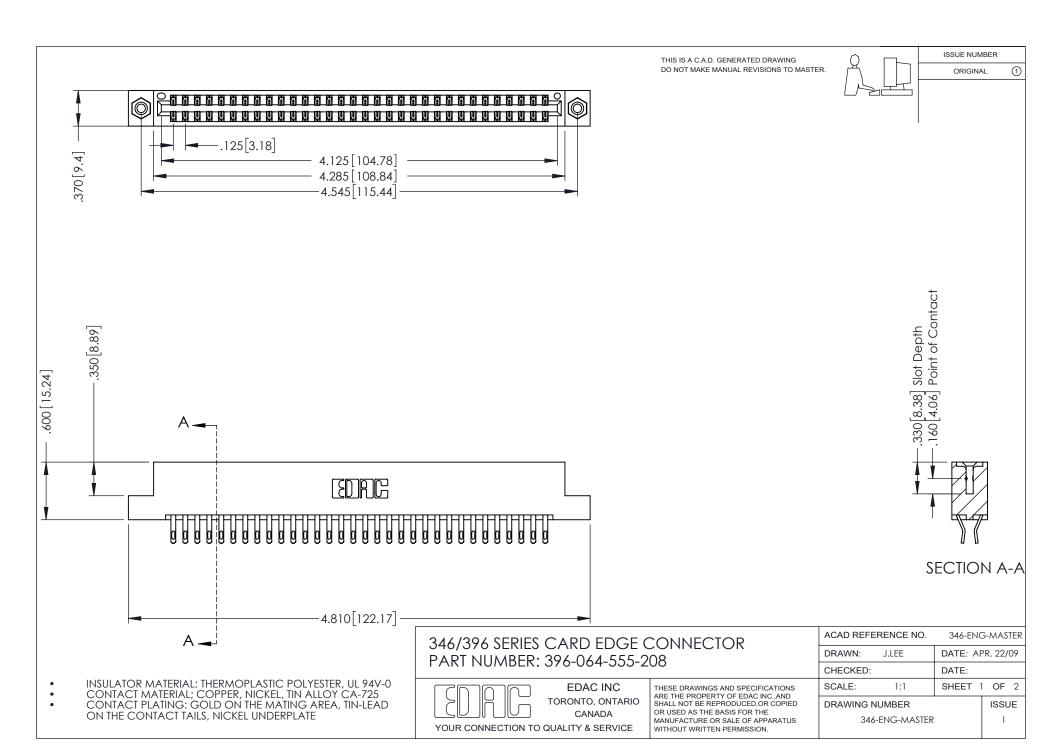

ISSUE NUMBER ORIGINAL

1

**Contact Code 555** 

**Contact Code 556** 

INSULATOR MATERIAL: THERMOPLASTIC POLYESTER, UL 94V-0 CONTACT MATERIAL; COPPER, NICKEL, TIN ALLOY CA-725 CONTACT PLATING: GOLD ON THE MATING AREA, TIN-LEAD

ON THE CONTACT TAILS, NICKEL UNDERPLATE

## 346/396 SERIES CARD EDGE CONNECTOR CONTACT CODE 555,556,558,559,560 DIMENSIONS

YOUR CONNECTION TO QUALITY & SERVICE

**EDAC INC** TORONTO, ONTARIO CANADA

THESE DRAWINGS AND SPECIFICATIONS ARE THE PROPERTY OF EDAC INC.,AND SHALL NOT BE REPRODUCED, OR COPIED OR USED AS THE BASIS FOR THE MANUFACTURE OR SALE OF APPARATUS WITHOUT WRITTEN PERMISSION.