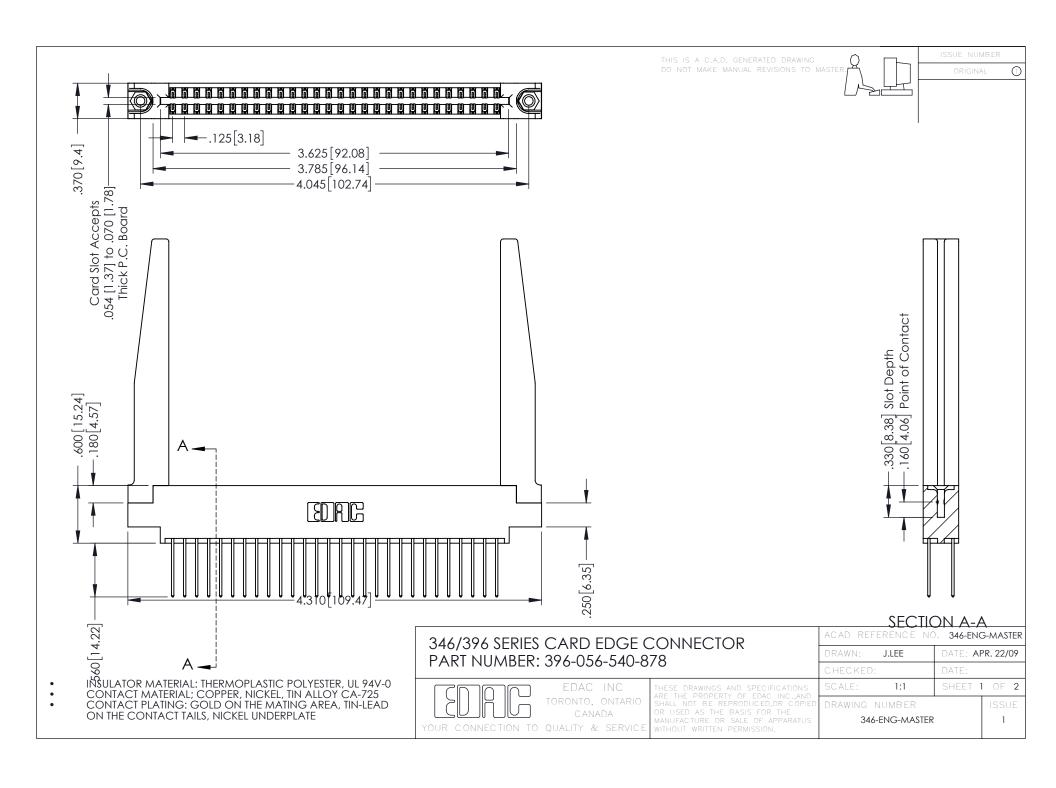

**Contact Code 555** 

**Contact Code 556** 

INSULATOR MATERIAL: THERMOPLASTIC POLYESTER, UL 94V-0 CONTACT MATERIAL; COPPER, NICKEL, TIN ALLOY CA-725

CONTACT PLATING: GOLD ON THE MATING AREA, TIN-LEAD ON THE CONTACT TAILS, NICKEL UNDERPLATE