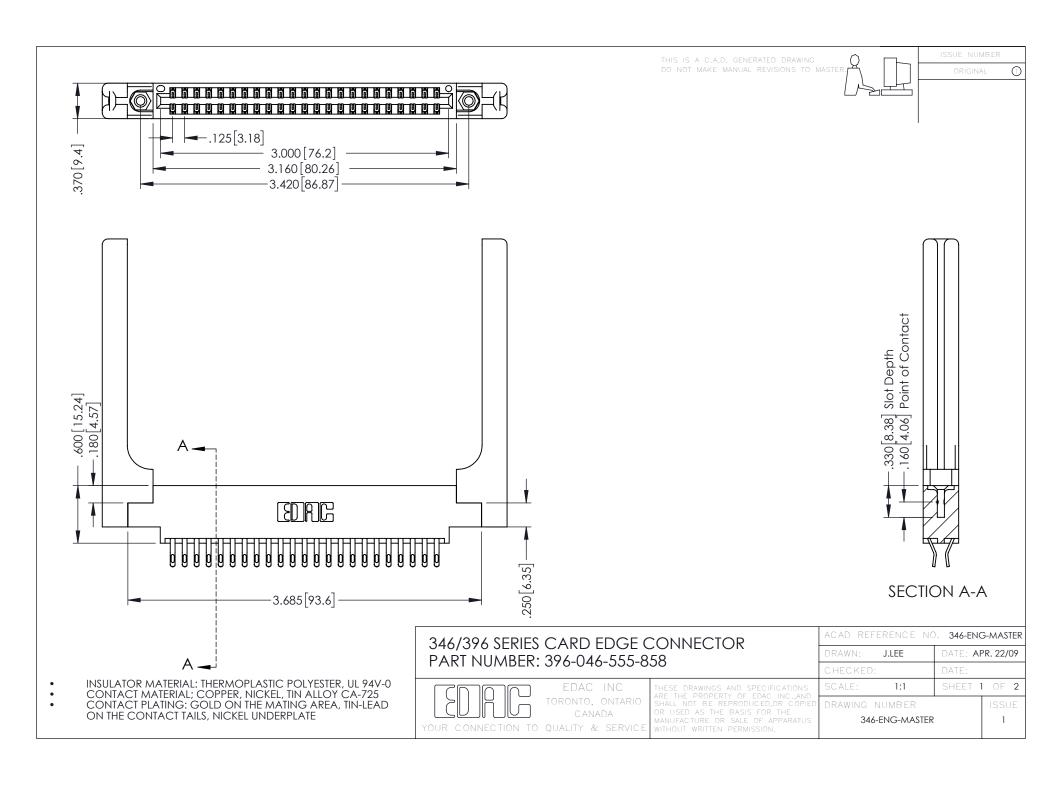

**Contact Code 555** 

**Contact Code 556** 

INSULATOR MATERIAL: THERMOPLASTIC POLYESTER, UL 94V-0 CONTACT MATERIAL; COPPER, NICKEL, TIN ALLOY CA-725

CONTACT PLATING: GOLD ON THE MATING AREA, TIN-LEAD ON THE CONTACT TAILS, NICKEL UNDERPLATE