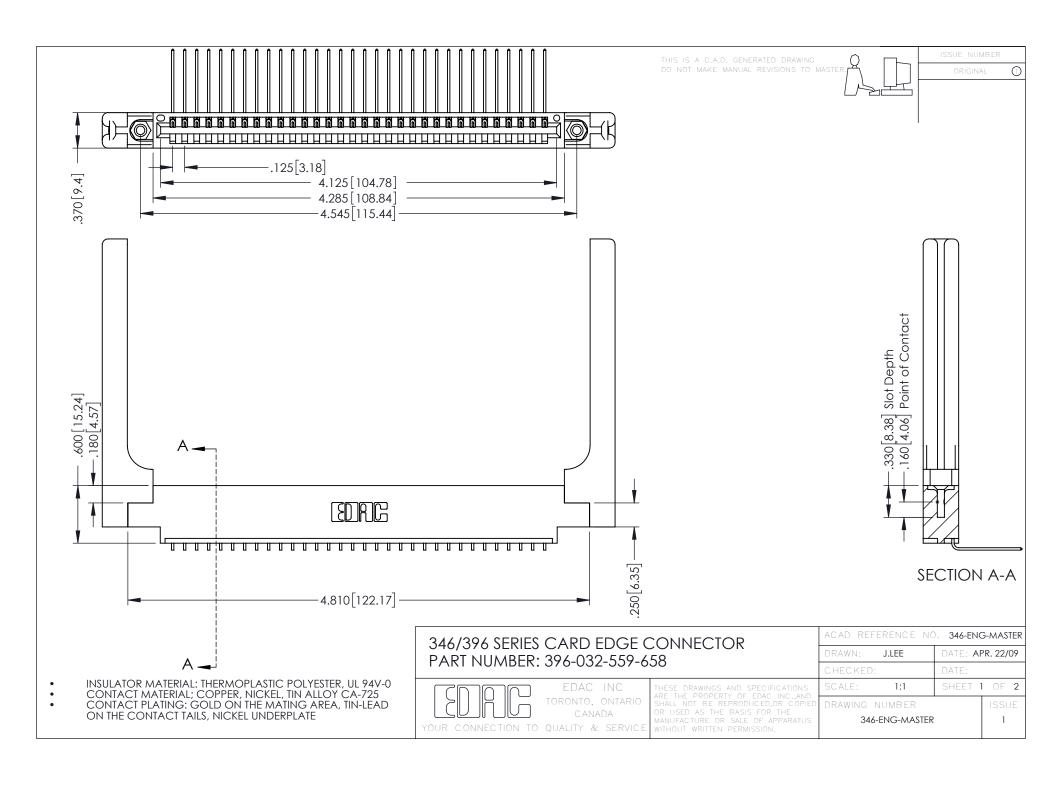

**Contact Code 555** 

**Contact Code 556** 

INSULATOR MATERIAL: THERMOPLASTIC POLYESTER, UL 94V-0 CONTACT MATERIAL; COPPER, NICKEL, TIN ALLOY CA-725

CONTACT PLATING: GOLD ON THE MATING AREA, TIN-LEAD ON THE CONTACT TAILS, NICKEL UNDERPLATE

## 346/396 SERIES CARD EDGE CONNECTOR CONTACT CODE 555,556,558,559,560 DIMENSIONS

YOUR CONNECTION TO QUALITY & SERVICE

|   | ACAD REFERENCE NO. 346-ENG-MASTER |                  |
|---|-----------------------------------|------------------|
|   | DRAWN: J.LEE                      | DATE: APR. 22/09 |
|   | CHECKED:                          | DATE:            |
|   | SCALE: 1:1                        | SHEET 2 OF 2     |
| D | DRAWING NUMBER                    | ISSUE            |

346-ENG-MASTER