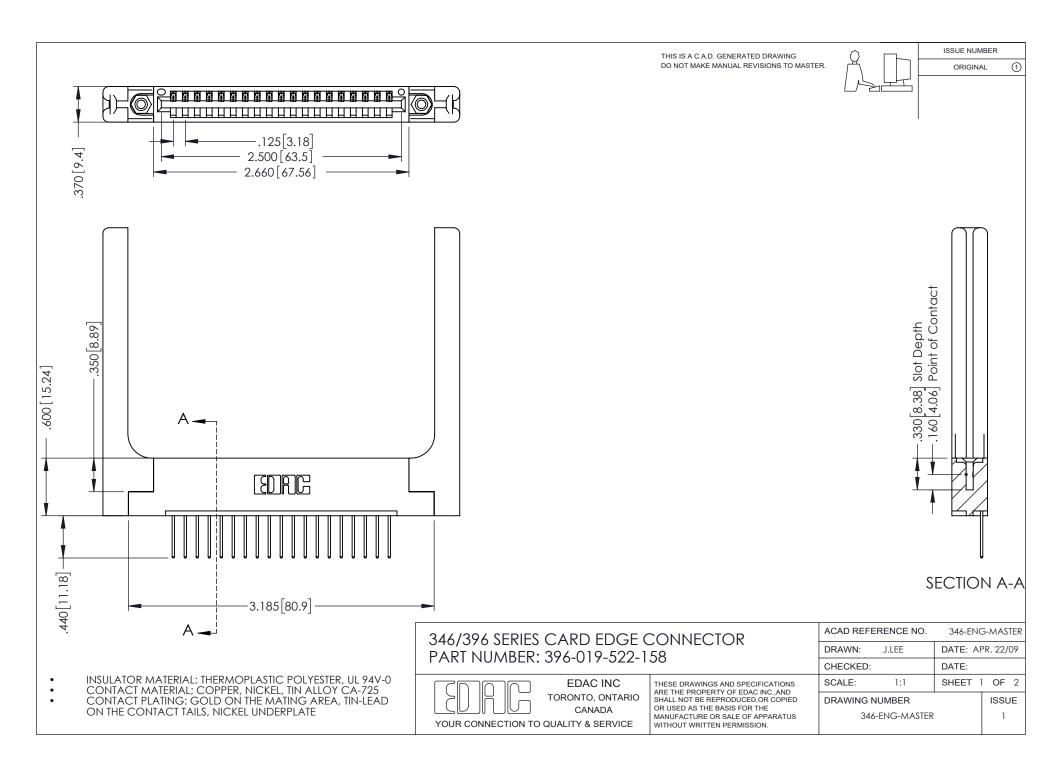

## **Contact Code 556**

INSULATOR MATERIAL: THERMOPLASTIC POLYESTER, UL 94V-0 CONTACT MATERIAL; COPPER, NICKEL, TIN ALLOY CA-725 CONTACT PLATING: GOLD ON THE MATING AREA, TIN-LEAD

ON THE CONTACT TAILS, NICKEL UNDERPLATE

## 346/396 SERIES CARD EDGE CONNECTOR CONTACT CODE 555,556,558,559,560 DIMENSIONS

YOUR CONNECTION TO QUALITY & SERVICE

**EDAC INC** TORONTO, ONTARIO CANADA

THESE DRAWINGS AND SPECIFICATIONS ARE THE PROPERTY OF EDAC INC.,AND SHALL NOT BE REPRODUCED, OR COPIED OR USED AS THE BASIS FOR THE MANUFACTURE OR SALE OF APPARATUS WITHOUT WRITTEN PERMISSION.