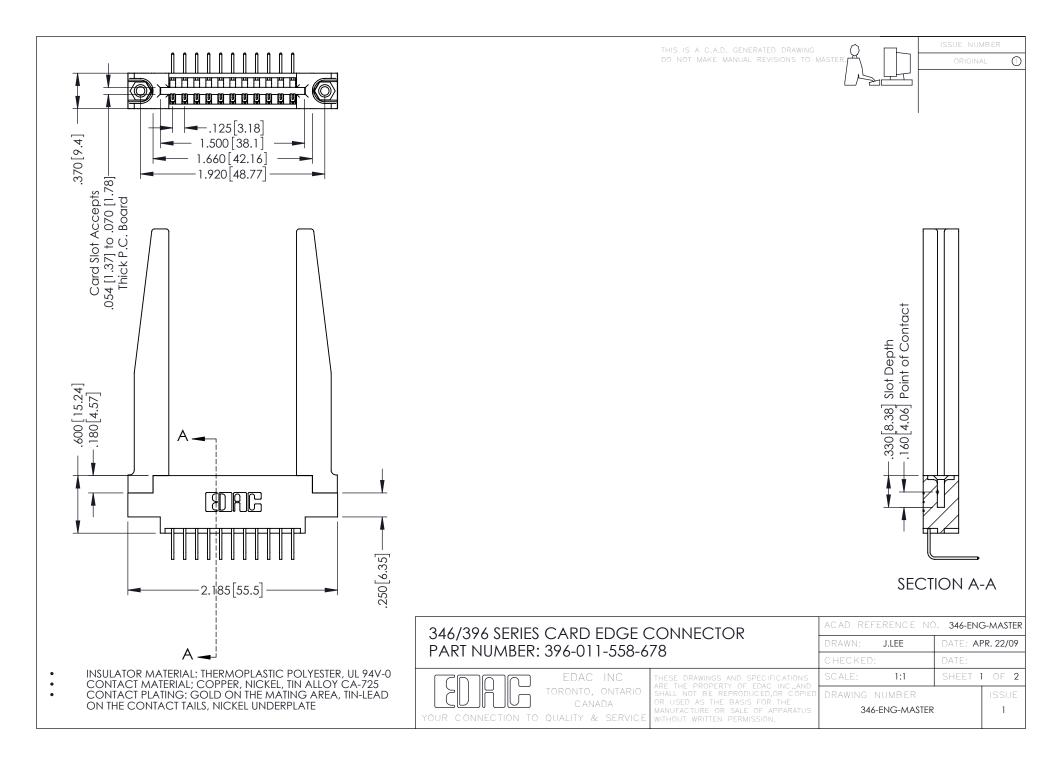

**Contact Code 555** 

**Contact Code 556** 

INSULATOR MATERIAL: THERMOPLASTIC POLYESTER, UL 94V-0 CONTACT MATERIAL; COPPER, NICKEL, TIN ALLOY CA-725

CONTACT PLATING: GOLD ON THE MATING AREA, TIN-LEAD ON THE CONTACT TAILS, NICKEL UNDERPLATE