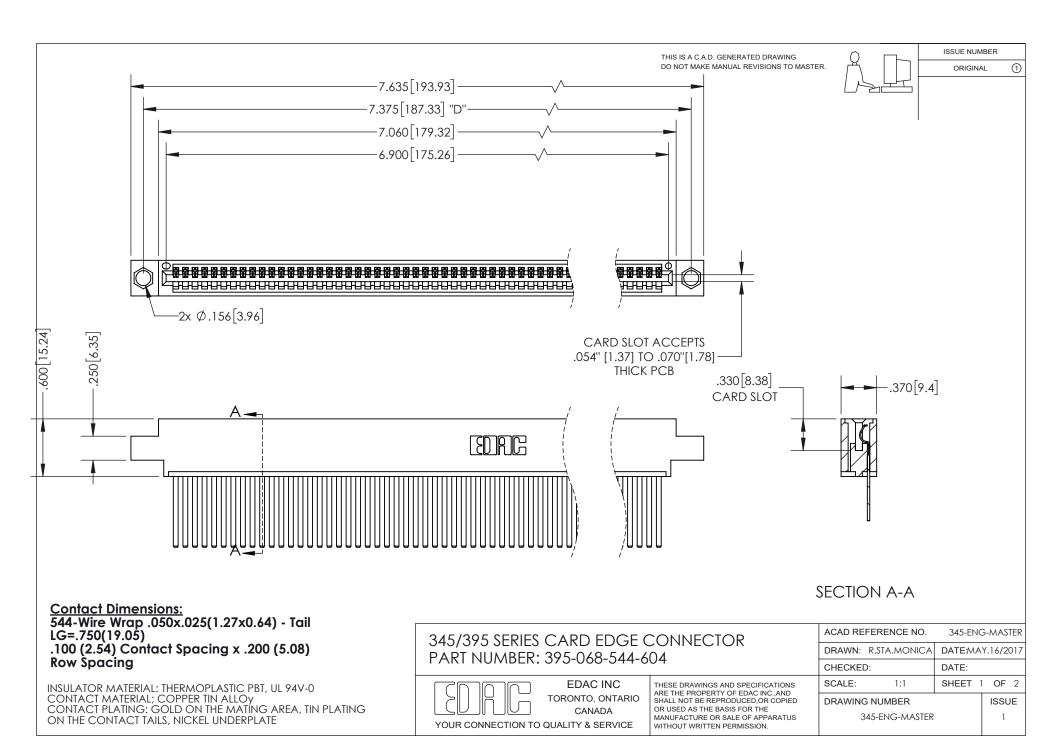

ISSUE NUMBER ORIGINAL

1

**Contact Code 558** 

**Contact Code 559** 

Contact Code 560

- INSULATOR MATERIAL: THERMOPLASTIC POLYESTER, UL 94V-0
- DAP MATERIAL AVAILABLE UPON REQUEST
- CONTACT MATERIAL; COPPER ALLOY

CONTACT PLATING: GOLD ON THE MATING AREA, TIN PLATING ON THE CONTACT TAILS, NICKEL UNDERPLATE

\*FOR ALL OTHER SPECIFICATIONS REFER TO SHEET 3\*