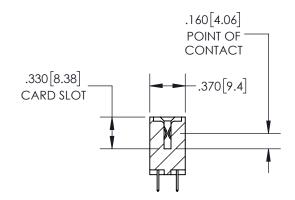

-2.135 [54.23] 1.875 47.63 "D" -1.560[39.62] — 1.400 [35.56] --2x Ø.156[3.96] CARD SLOT ACCEPTS -.054" [1.37] TO .070"[1.78] 600 [15.24] THICK PCB EDRG

THIS IS A C.A.D. GENERATED DRAWING DO NOT MAKE MANUAL REVISIONS TO MASTER.

## SECTION A-A

<u>Contact Dimensions:</u> 520-P.C. Tail .030x.018(0.76x0.46) - Tail LG=.175(4.45) .100 (2.54) Contact Spacing x .200 (5.08) Row Spacing

INSULATOR MATERIAL: THERMOPLASTIC PBT, UL 94V-0 CONTACT MATERIAL; COPPER TIN ALLOY CONTACT PLATING: GOLD ON THE MATING AREA, TIN PLATING ON THE CONTACT TAILS, NICKEL UNDERPLATE