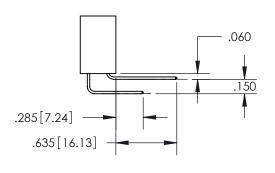

ISSUE NUMBER

ORIGINAL

1

.152[3.86] .362[9.19] .125(3.18) to .210(5.33) .045(1.14) to .060(1.52)

**Contact Code 558** 

**Contact Code 559** 

**Contact Code 560** 

| 345/395 SERIES CARD EDGE CONNECTOR          |
|---------------------------------------------|
| CONTACT CODE 555,556,558,559,560 DIMENSIONS |

Outside Tails

Between Tails

|  | ACAD REFERENCE NO.  | 345-ENG-MASTER   |  |
|--|---------------------|------------------|--|
|  | DRAWN: R.STA.MONICA | DATE:MAY.16/2017 |  |
|  | CHECKED:            | DATE:            |  |
|  | SCALE: 1:1          | SHEET 2 OF 2     |  |
|  | DRAWING NUMBER      | ISSUE            |  |
|  | 345-ENG-MASTER      | 1                |  |