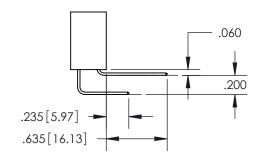

ISSUE NUMBER

ORIGINAL

1

.152[3.86] .362[9.19] .125(3.18) to .210(5.33) .045(1.14) to .060(1.52)

**Contact Code 558** 

**Contact Code 559** 

**Contact Code 560** 

| 345/395 SERIES CARD EDGE CONNECTOR          |
|---------------------------------------------|
| CONTACT CODE 555,556,558,559,560 DIMENSIONS |

Outside Tails

Between Tails

|  | ACAD REFERENCE NO.  | 345-ENG-MASTER   |  |
|--|---------------------|------------------|--|
|  | DRAWN: R.STA.MONICA | DATE:MAY.16/2017 |  |
|  | CHECKED:            | DATE:            |  |
|  | SCALE: 1:1          | SHEET 2 OF 2     |  |
|  | DRAWING NUMBER      | ISSUE            |  |
|  | 345-ENG-MASTER      | 1                |  |