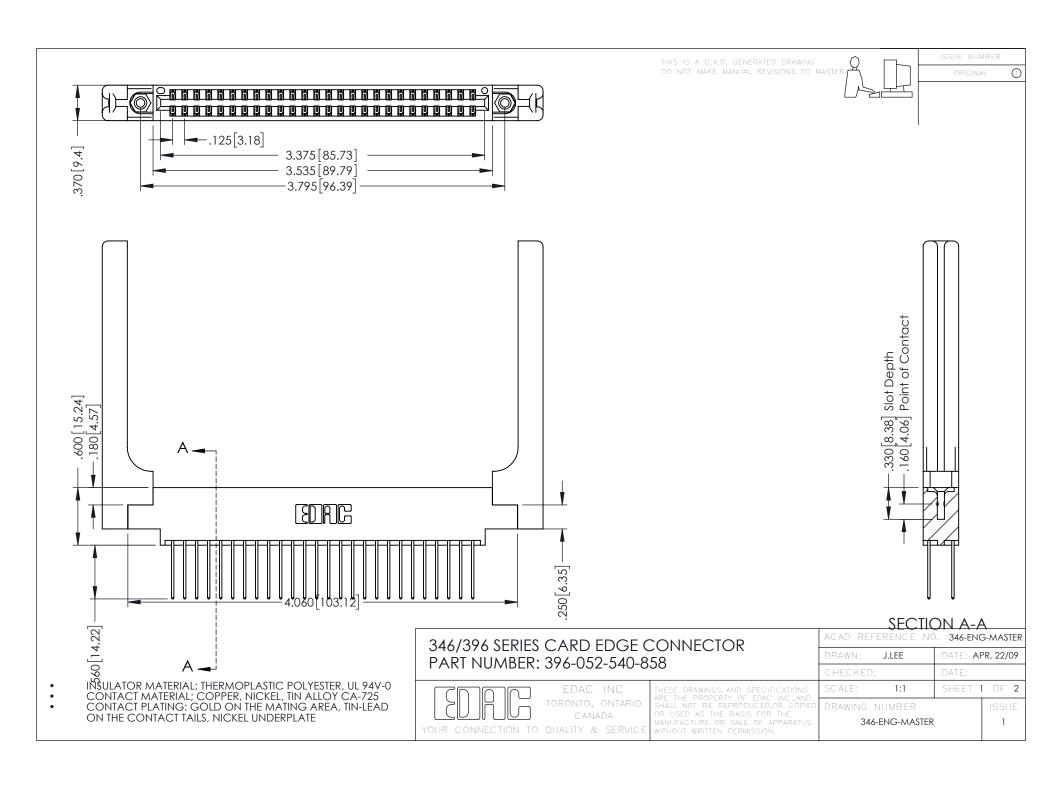

**Contact Code 555** 

**Contact Code 556** 

INSULATOR MATERIAL: THERMOPLASTIC POLYESTER, UL 94V-0 CONTACT MATERIAL; COPPER, NICKEL, TIN ALLOY CA-725

CONTACT PLATING: GOLD ON THE MATING AREA, TIN-LEAD ON THE CONTACT TAILS, NICKEL UNDERPLATE