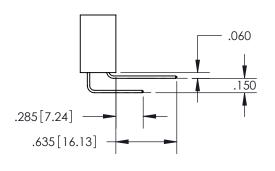

SECTION A-A

ISSUE NUMBER

ORIGINAL

1

**Contact Code 558** 

**Contact Code 559** 

**Contact Code 560** 

| 345/395 SERIES CARD EDGE CONNECTOR          |
|---------------------------------------------|
| CONTACT CODE 555,556,558,559,560 DIMENSIONS |

Outside Tails

Between Tails

|   | ACAD REFERENCE NO.  | 345-ENG-MASTER   |
|---|---------------------|------------------|
|   | DRAWN: R.STA.MONICA | DATE:MAY.16/2017 |
| ) | CHECKED:            | DATE:            |
|   | SCALE: 1:1          | SHEET 2 OF 2     |
|   | DRAWING NUMBER      | ISSUE            |
|   | 345-ENG-MASTER      | 1                |
|   |                     |                  |