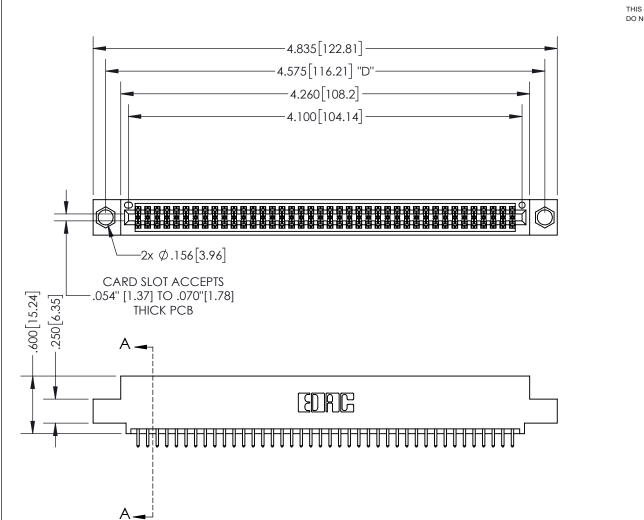

THIS IS A C.A.D. GENERATED DRAWING DO NOT MAKE MANUAL REVISIONS TO MASTER.

ISSUE NUMBER ORIGINAL

.160 4.06 POINT OF CONTACT .330[8.38] -.370[9.4] **CARD SLOT** .150 [3.81]

**Contact Dimensions:** 521-P.C. Tail .025 Sq.(0.64 Sq.) - Tail LG=.150(3.81)

.100 (2.54) Contact Spacing x .200 (5.08) Row Spacing

INSULATOR MATERIAL: THERMOPLASTIC PBT, UL 94V-0 CONTACT MATERIAL; COPPER TIN ALLOY CONTACT PLATING: GOLD ON THE MATING AREA, TIN PLATING ON THE CONTACT TAILS, NICKEL UNDERPLATE

## 345/395 SERIES CARD EDGE CONNECTOR PART NUMBER: 395-080-521-504

YOUR CONNECTION TO QUALITY & SERVICE

**EDAC INC** TORONTO, ONTARIO CANADA

THESE DRAWINGS AND SPECIFICATIONS ARE THE PROPERTY OF EDAC INC.,AND SHALL NOT BE REPRODUCED, OR COPIED OR USED AS THE BASIS FOR THE MANUFACTURE OR SALE OF APPARATUS WITHOUT WRITTEN PERMISSION.

| ACAD REFERENCE NO.  | 345-ENG-MASTER   |
|---------------------|------------------|
| DRAWN: R.STA.MONICA | DATE:MAY.16/2017 |
| CHECKED:            | DATE:            |
| SCALE: 1:1          | SHEET 1 OF 2     |
| DRAWING NUMBER      | ISSUE            |
| 345-ENG-MASTER      | 1                |