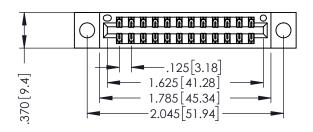

## 346/396 SERIES CARD EDGE CONNECTOR CONTACT CODE 555,556,558,559,560 DIMENSIONS

YOUR CONNECTION TO QUALITY & SERVICE

**EDAC INC** TORONTO, ONTARIO CANADA

THESE DRAWINGS AND SPECIFICATIONS ARE THE PROPERTY OF EDAC INC.,AND SHALL NOT BE REPRODUCED, OR COPIED OR USED AS THE BASIS FOR THE MANUFACTURE OR SALE OF APPARATUS WITHOUT WRITTEN PERMISSION.