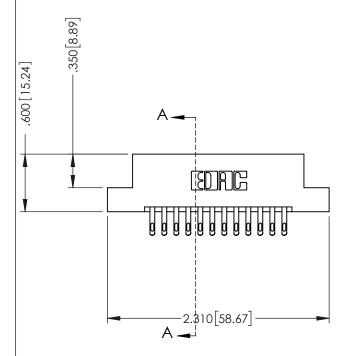

## 346/396 SERIES CARD EDGE CONNECTOR CONTACT CODE 555,556,558,559,560 DIMENSIONS

YOUR CONNECTION TO QUALITY & SERVICE

**EDAC INC** TORONTO, ONTARIO CANADA

THESE DRAWINGS AND SPECIFICATIONS ARE THE PROPERTY OF EDAC INC.,AND SHALL NOT BE REPRODUCED, OR COPIED OR USED AS THE BASIS FOR THE MANUFACTURE OR SALE OF APPARATUS WITHOUT WRITTEN PERMISSION.