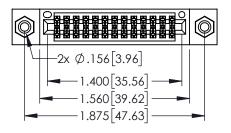

Contact Dimensions: 541-Wire Wrap .025 Sq.(0.64 Sq.) - Tail LG=.750(19.05) .100 (2.54) Contact Spacing x .200 (5.08) Row Spacing

THIS IS A C.A.D. GENERATED DRAWING
DO NOT MAKE MANUAL REVISIONS TO MAS

-.330[8.38] CARD SLOT .160[4.06] POINT OF CONTACT