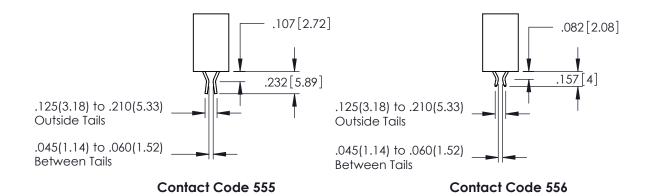

345-ENG-MASTER

**Contact Code 558** 

Contact Code 559

Contact Code 560

INSULATOR MATERIAL: THERMOPLASTIC POLYESTER, UL 94V-0

DAP MATERIAL AVAILABLE UPON REQUEST

CONTACT MATERIAL; COPPER ALLOY CONTACT PLATING: GOLD ON THE MATING AREA, TIN PLATING ON THE CONTACT TAILS, NICKEL UNDERPLATE

345/395 SERIES CARD EDGE CONNECTOR CONTACT CODE 555,556,558,559,560 DIMENSIONS

YOUR CONNECTION TO QUALITY & SERVICE

|         | ACAD REFERENCE NO   | . 345-ENG-MASTER |
|---------|---------------------|------------------|
| c       | DRAWN: R.STA.MONICA | DATE:MAY.16/2017 |
| J       | CHECKED:            | DATE:            |
| D<br>ED | SCALE: 1:1          | SHEET 2 OF 2     |
|         | DRAWING NUMBER      | ISSUE            |