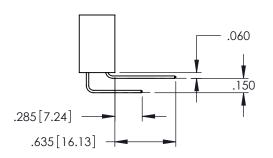

345-ENG-MASTER

**Contact Code 558** 

Contact Code 559

Contact Code 560

INSULATOR MATERIAL: THERMOPLASTIC POLYESTER, UL 94V-0

DAP MATERIAL AVAILABLE UPON REQUEST

CONTACT MATERIAL; COPPER ALLOY CONTACT PLATING: GOLD ON THE MATING AREA, TIN PLATING ON THE CONTACT TAILS, NICKEL UNDERPLATE