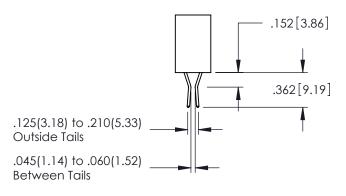

345-ENG-MASTER

**Contact Code 558** 

Contact Code 559

Contact Code 560

INSULATOR MATERIAL: THERMOPLASTIC POLYESTER, UL 94V-0

DAP MATERIAL AVAILABLE UPON REQUEST

CONTACT MATERIAL; COPPER ALLOY CONTACT PLATING: GOLD ON THE MATING AREA, TIN PLATING ON THE CONTACT TAILS, NICKEL UNDERPLATE