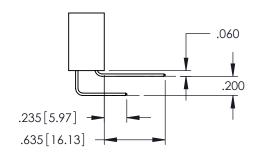

345-ENG-MASTER

**Contact Code 558** 

Contact Code 559

Contact Code 560

INSULATOR MATERIAL: THERMOPLASTIC POLYESTER, UL 94V-0

DAP MATERIAL AVAILABLE UPON REQUEST

CONTACT MATERIAL; COPPER ALLOY CONTACT PLATING: GOLD ON THE MATING AREA, TIN PLATING ON THE CONTACT TAILS, NICKEL UNDERPLATE