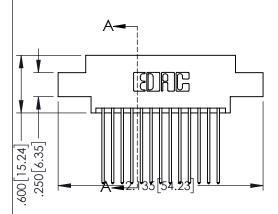

| SECTION A-A         |                  |  |  |
|---------------------|------------------|--|--|
| ACAD REFERENCE NO   | . 345-ENG-MASTER |  |  |
| DRAWN: R.STA.MONICA | DATE:MAY.16/2017 |  |  |
| CHECKED:            | DATE:            |  |  |
| SCALE: 1:1          | SHEET 1 OF 2     |  |  |
| DRAWING NUMBER      | ISSUE            |  |  |