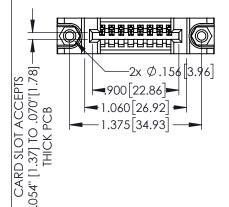

<u>Contact Dimensions:</u>
523-P.C. Tail .025 Sq.(0.64 Sq.) - Tail LG=.390(9.91)
.100 (2.54) Contact Spacing x .200 (5.08) Row Spacing

THIS IS A C.A.D. GENERATED DRAWING DO NOT MAKE MANUAL REVISIONS TO MAS

330E NUMBER

ORIGINAL

.160[4.06] POINT OF CONTACT

50 [3.81]

.330[8.38] CARD SLOT

SECTION A-A

1

- INSULATOR MATERIAL: THERMOPLASTIC PBT BLACK, UL 94V-0
- CONTACT MATERIAL; COPPER TIN ALLOY
   CONTACT PLATING: GOLD ON THE MATING AREA, TIN PLATING ON THE CONTACT TAILS, NICKEL UNDERPLATE