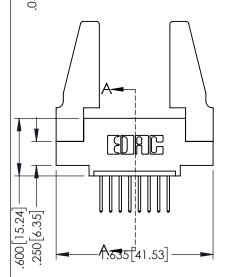

330E NUMBER

ORIGINAL

.160[4.06] POINT OF CONTACT

50 [3.81]

.330[8.38] CARD SLOT

SECTION A-A

1

- INSULATOR MATERIAL: THERMOPLASTIC PBT BLACK, UL 94V-0
- CONTACT MATERIAL; COPPER TIN ALLOY
   CONTACT PLATING: GOLD ON THE MATING AREA, TIN PLATING ON THE CONTACT TAILS, NICKEL UNDERPLATE