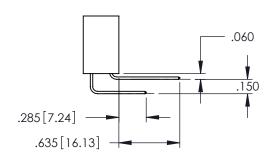

<u>Contact Dimensions:</u>
523-P.C. Tail .025 Sq.(0.64 Sq.) - Tail LG=.390(9.91)
.100 (2.54) Contact Spacing x .200 (5.08) Row Spacing

THIS IS A C.A.D. GENERATED DRAWING DO NOT MAKE MANUAL REVISIONS TO MAS

330E NUMBER

ORIGINAL

.160[4.06] POINT OF CONTACT

50 [3.81]

.330[8.38] CARD SLOT

SECTION A-A

1

- INSULATOR MATERIAL: THERMOPLASTIC PBT BLACK, UL 94V-0
- CONTACT MATERIAL; COPPER TIN ALLOY
   CONTACT PLATING: GOLD ON THE MATING AREA, TIN PLATING ON THE CONTACT TAILS, NICKEL UNDERPLATE