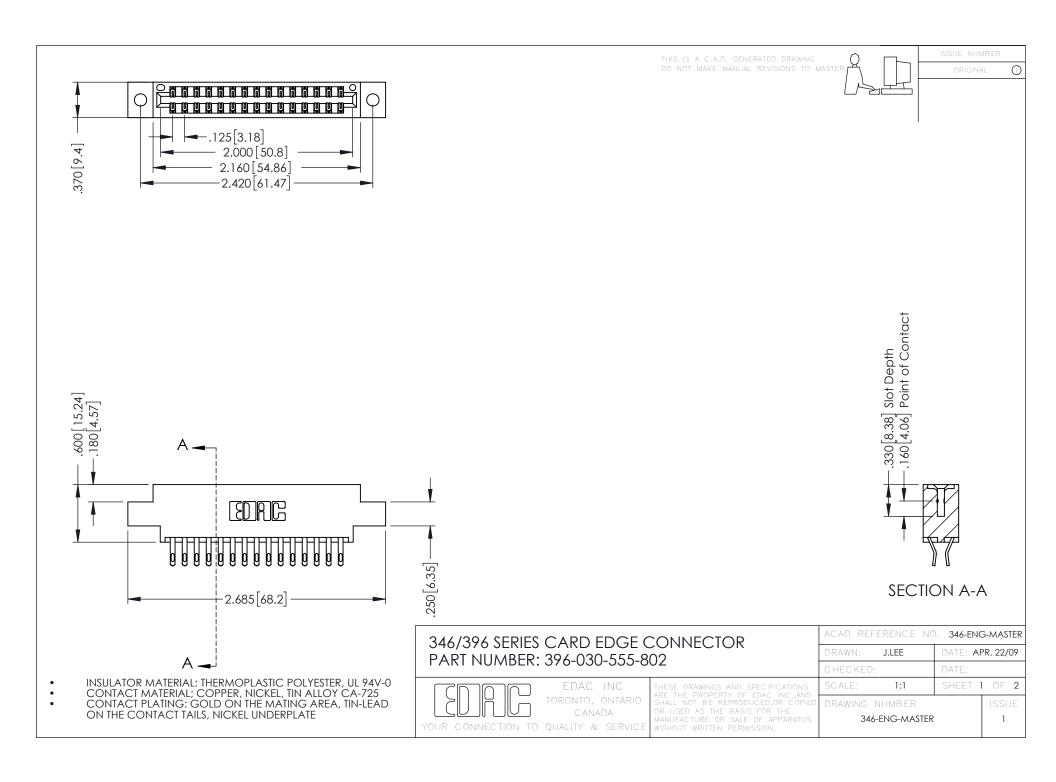

**Contact Code 555** 

**Contact Code 556** 

INSULATOR MATERIAL: THERMOPLASTIC POLYESTER, UL 94V-0 CONTACT MATERIAL; COPPER, NICKEL, TIN ALLOY CA-725 CONTACT PLATING: GOLD ON THE MATING AREA, TIN-LEAD

ON THE CONTACT TAILS, NICKEL UNDERPLATE

## 346/396 SERIES CARD EDGE CONNECTOR CONTACT CODE 555,556,558,559,560 DIMENSIONS

YOUR CONNECTION TO QUALITY & SERVICE

|   | ACAD REFERENCE NO. 346-ENG-MASTER |                  |
|---|-----------------------------------|------------------|
|   | DRAWN: J.LEE                      | DATE: APR. 22/09 |
|   | CHECKED:                          | DATE:            |
|   | SCALE: 1:1                        | SHEET 2 OF 2     |
| D | DRAWING NUMBER                    | ISSUE            |