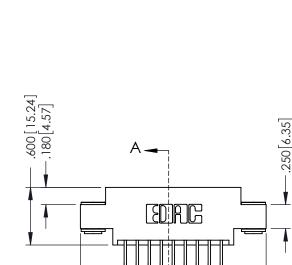

−.125<sup>[</sup>3.18]

1.250[31.75] **-** 1.410 [35.81] -1.670 42.42

.370 [9.4]

346/396 SERIES CARD EDGE CONNECTOR PART NUMBER: 396-018-558-803

YOUR CONNECTION TO QUALITY & SERVICE

**EDAC INC** TORONTO, ONTARIO CANADA

**SECTION A-A** 

.330 [8.38] Slot Depth .160 [4.06] Point of Contact

346-ENG-MASTER

ISSUE NUMBER ORIGINAL 1