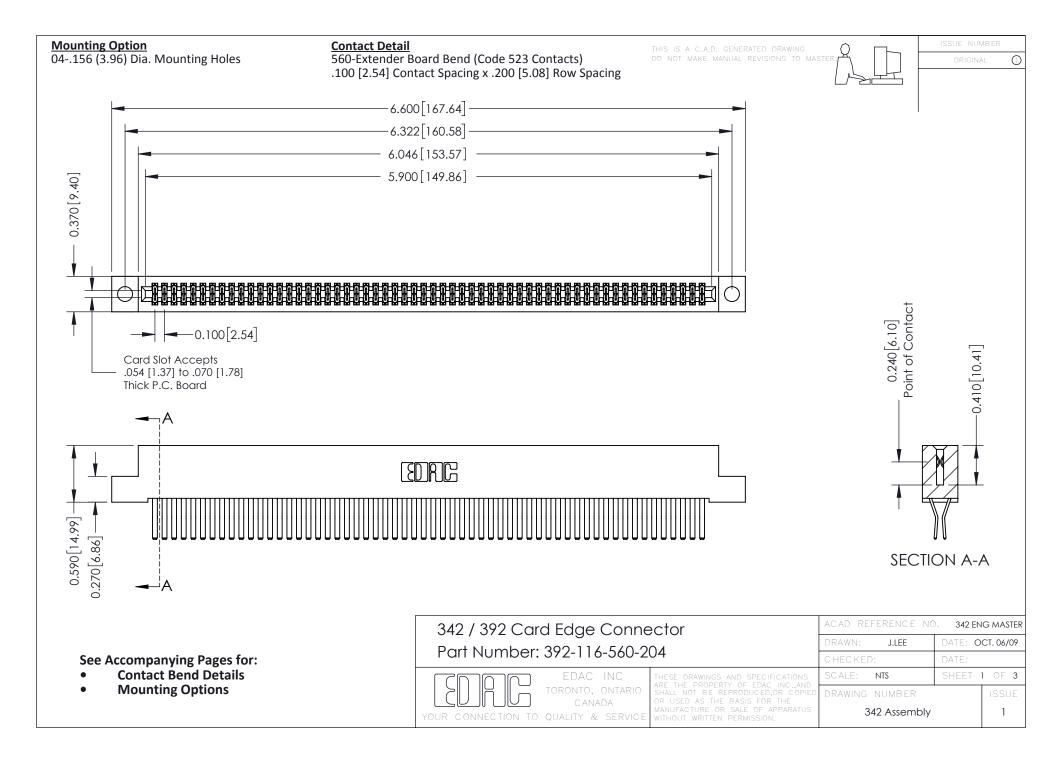

THIS IS A C.A.D. GENERATED DRAWING DO NOT MAKE MANUAL REVISIONS TO MASTER. ISSUE NUMBER

ORIGINAL

1



| 342 / 392 Series Card Edge Connector<br>Contact Bend Detail |                                                                                                                                                                                                  | ACAD REFERENCE NO. 342 ENG MASTER |             |                  |        |
|-------------------------------------------------------------|--------------------------------------------------------------------------------------------------------------------------------------------------------------------------------------------------|-----------------------------------|-------------|------------------|--------|
|