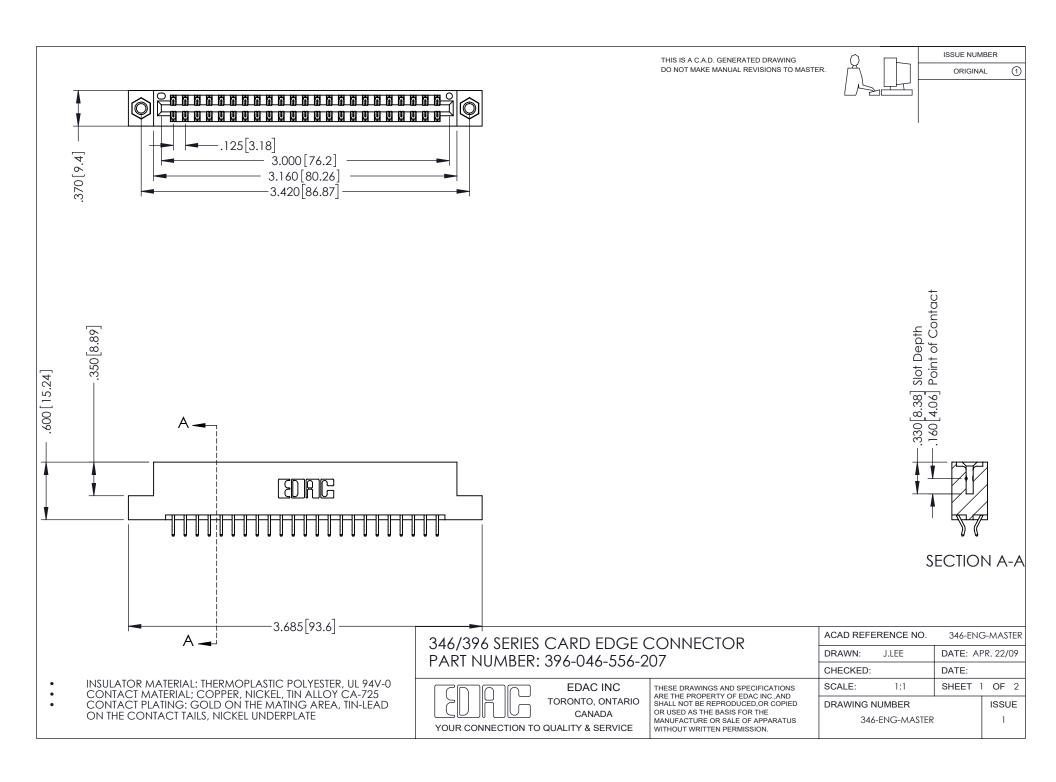

## **Contact Code 556**

INSULATOR MATERIAL: THERMOPLASTIC POLYESTER, UL 94V-0 CONTACT MATERIAL; COPPER, NICKEL, TIN ALLOY CA-725 CONTACT PLATING: GOLD ON THE MATING AREA, TIN-LEAD

ON THE CONTACT TAILS, NICKEL UNDERPLATE