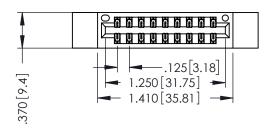

THIS IS A C.A.D. GENERATED DRAWING DO NOT MAKE MANUAL REVISIONS TO MASTER.

ISSUE NUMBER

ORIGINAL

1

INSULATOR MATERIAL: THERMOPLASTIC POLYESTER, UL 94V-0 CONTACT MATERIAL; COPPER, NICKEL, TIN ALLOY CA-725 CONTACT PLATING: GOLD ON THE MATING AREA, TIN-LEAD

ON THE CONTACT TAILS, NICKEL UNDERPLATE

346/396 SERIES CARD EDGE CONNECTOR PART NUMBER: 396-018-560-212

YOUR CONNECTION TO QUALITY & SERVICE

**EDAC INC** TORONTO, ONTARIO CANADA

THESE DRAWINGS AND SPECIFICATIONS ARE THE PROPERTY OF EDAC INC.,AND SHALL NOT BE REPRODUCED, OR COPIED OR USED AS THE BASIS FOR THE MANUFACTURE OR SALE OF APPARATUS WITHOUT WRITTEN PERMISSION.

| ACAD REFERENCE NO. | 346-ENG-MASTER   |  |
|--------------------|------------------|--|
| DRAWN: J.LEE       | DATE: APR. 22/09 |  |
| CHECKED:           | DATE:            |  |
| SCALE: 1:1         | SHEET 1 OF 2     |  |
| DRAWING NUMBER     | ISSUE            |  |