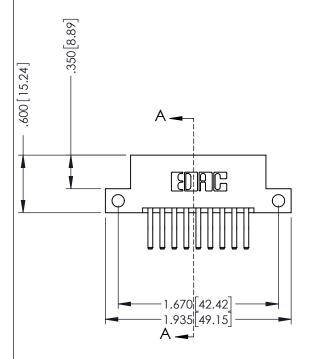

346-ENG-MASTER

| <ul><li>330[8.38] Slot Depth</li></ul> | 160[4.06] Point of Contact |  |
|----------------------------------------|----------------------------|--|
| <b>†</b>                               | 1                          |  |

**SECTION A-A** 

ISSUE NUMBER ORIGINAL 1

## **Contact Code 555**

## **Contact Code 556**

INSULATOR MATERIAL: THERMOPLASTIC POLYESTER, UL 94V-0 CONTACT MATERIAL; COPPER, NICKEL, TIN ALLOY CA-725 CONTACT PLATING: GOLD ON THE MATING AREA, TIN-LEAD

ON THE CONTACT TAILS, NICKEL UNDERPLATE

## 346/396 SERIES CARD EDGE CONNECTOR CONTACT CODE 555,556,558,559,560 DIMENSIONS

YOUR CONNECTION TO QUALITY & SERVICE

**EDAC INC** TORONTO, ONTARIO CANADA

THESE DRAWINGS AND SPECIFICATIONS ARE THE PROPERTY OF EDAC INC.,AND SHALL NOT BE REPRODUCED, OR COPIED OR USED AS THE BASIS FOR THE MANUFACTURE OR SALE OF APPARATUS WITHOUT WRITTEN PERMISSION.

|  | ACAD REFERENCE NO. | 346-ENG-MASTER   |
|--|--------------------|------------------|
|  | DRAWN: J.LEE       | DATE: APR. 22/09 |
|  | CHECKED:           | DATE:            |
|  | SCALE: 1:1         | SHEET 2 OF 2     |
|  | DRAWING NUMBER     | ISSUE            |
|  | 346-ENG-MASTER     | 1                |