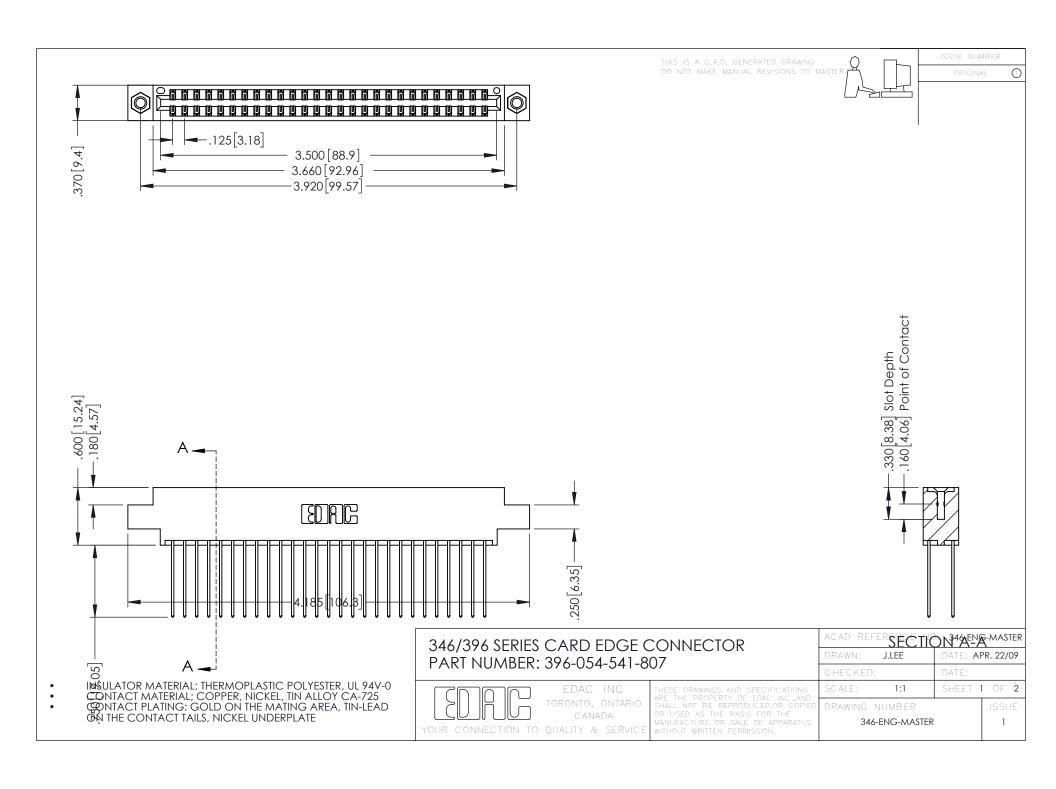

**Contact Code 555** 

**Contact Code 556** 

INSULATOR MATERIAL: THERMOPLASTIC POLYESTER, UL 94V-0 CONTACT MATERIAL; COPPER, NICKEL, TIN ALLOY CA-725

CONTACT PLATING: GOLD ON THE MATING AREA, TIN-LEAD ON THE CONTACT TAILS, NICKEL UNDERPLATE