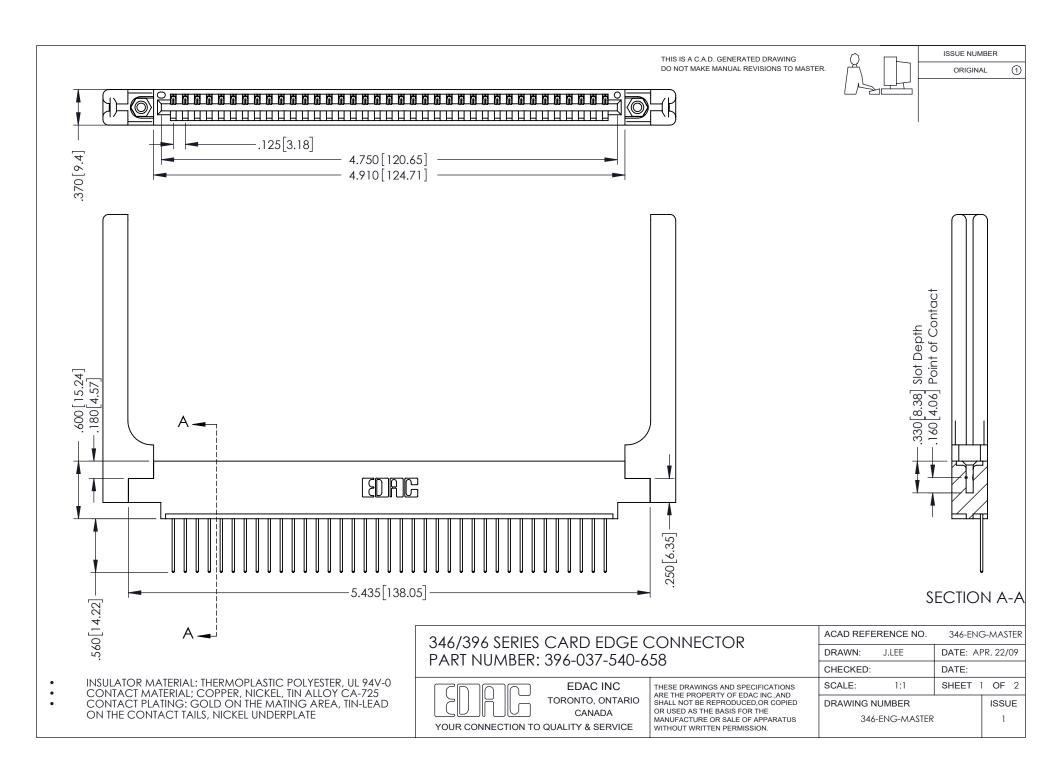

## **Contact Code 556**

INSULATOR MATERIAL: THERMOPLASTIC POLYESTER, UL 94V-0 CONTACT MATERIAL; COPPER, NICKEL, TIN ALLOY CA-725 CONTACT PLATING: GOLD ON THE MATING AREA, TIN-LEAD

ON THE CONTACT TAILS, NICKEL UNDERPLATE

## 346/396 SERIES CARD EDGE CONNECTOR CONTACT CODE 555,556,558,559,560 DIMENSIONS

YOUR CONNECTION TO QUALITY & SERVICE

**EDAC INC** TORONTO, ONTARIO CANADA

THESE DRAWINGS AND SPECIFICATIONS ARE THE PROPERTY OF EDAC INC.,AND SHALL NOT BE REPRODUCED, OR COPIED OR USED AS THE BASIS FOR THE MANUFACTURE OR SALE OF APPARATUS WITHOUT WRITTEN PERMISSION.