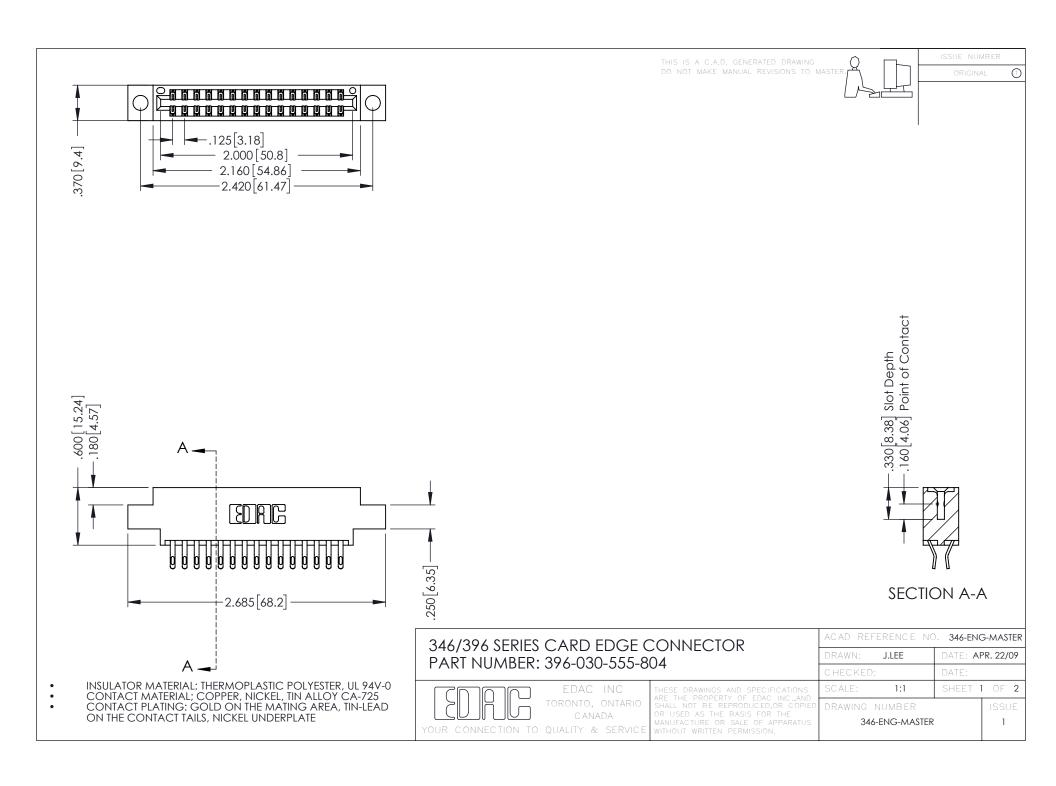

**Contact Code 555** 

**Contact Code 556** 

INSULATOR MATERIAL: THERMOPLASTIC POLYESTER, UL 94V-0 CONTACT MATERIAL; COPPER, NICKEL, TIN ALLOY CA-725 CONTACT PLATING: GOLD ON THE MATING AREA, TIN-LEAD

ON THE CONTACT TAILS, NICKEL UNDERPLATE

## 346/396 SERIES CARD EDGE CONNECTOR CONTACT CODE 555,556,558,559,560 DIMENSIONS

YOUR CONNECTION TO QUALITY & SERVICE

|   | ACAD REFERENCE NO. 346-ENG-MASTER |                  |
|---|-----------------------------------|------------------|
|   | DRAWN: J.LEE                      | DATE: APR. 22/09 |
|   | CHECKED:                          | DATE:            |
|   | SCALE: 1:1                        | SHEET 2 OF 2     |
| D | DRAWING NUMBER                    | ISSUE            |