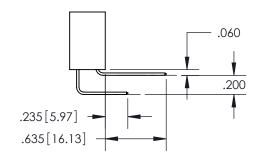

345-ENG-MASTER

ISSUE NUMBER

ORIGINAL

1

**Contact Code 558** 

**Contact Code 559** 

**Contact Code 560** 

| 345/395 SERIES CARD EDGE CONNECTOR          |
|---------------------------------------------|
| CONTACT CODE 555,556,558,559,560 DIMENSIONS |