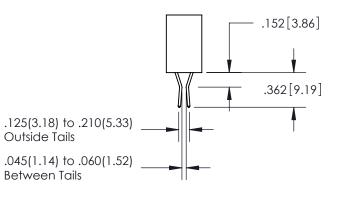

345-ENG-MASTER

ISSUE NUMBER

ORIGINAL

1

**Contact Code 558** 

**Contact Code 559** 

**Contact Code 560** 

| 345/395 SERIES CARD EDGE CONNECTOR          |
|---------------------------------------------|
| CONTACT CODE 555,556,558,559,560 DIMENSIONS |

Outside Tails

Between Tails

| ACAD REFERENCE NO.  | 345-ENG-MASTER   |        |  |
|---------------------|------------------|--------|--|
| DRAWN: R.STA.MONICA | DATE:MAY.16/2017 |        |  |
| CHECKED:            | DATE:            |        |  |
| SCALE: 1:1          | SHEET            | 2 OF 2 |  |
| DRAWING NUMBER      |                  | ISSUE  |  |
| 345-ENG-MASTER      |                  | 1      |  |