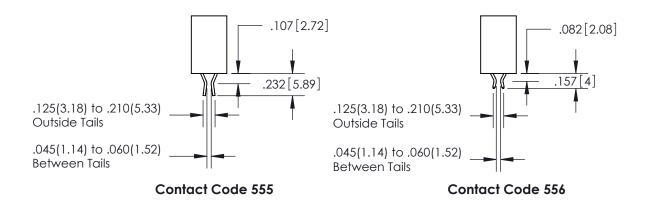

345-ENG-MASTER

ISSUE NUMBER

ORIGINAL

1

**Contact Code 558** 

**Contact Code 559** 

**Contact Code 560** 

| 345/395 SERIES CARD EDGE CONNECTOR          |
|---------------------------------------------|
| CONTACT CODE 555,556,558,559,560 DIMENSIONS |

Outside Tails

Between Tails

| ACAD REFERENCE NO.  | 345-ENG-MASTER   |        |  |
|---------------------|------------------|--------|--|
| DRAWN: R.STA.MONICA | DATE:MAY.16/2017 |        |  |
| CHECKED:            | DATE:            |        |  |
| SCALE: 1:1          | SHEET            | 2 OF 2 |  |
| DRAWING NUMBER      |                  | ISSUE  |  |
| 345-ENG-MASTER      |                  | 1      |  |