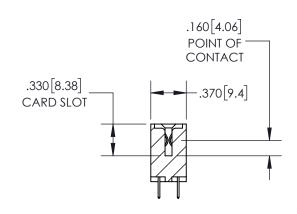

ON THE CONTACT TAILS, NICKEL UNDERPLATE

CONTACT PLATING: GOLD ON THE MATING AREA, TIN PLATING

1.835 46.61 --1.575[40.01] "D"----1.260[32]*-***→** 1.100 [27.94] →

-2x Ø.156[3.96]

EDRG

CARD SLOT ACCEPTS

-.054" [1.37] TO .070"[1.78]

THICK PCB

600 [15.24]

345/395 SERIES CARD EDGE CONNECTOR PART NUMBER: 395-020-520-504

**EDAC INC** TORONTO, ONTARIO CANADA

THESE DRAWINGS AND SPECIFICATIONS ARE THE PROPERTY OF EDAC INC.,AND SHALL NOT BE REPRODUCED, OR COPIED OR USED AS THE BASIS FOR THE MANUFACTURE OR SALE OF APPARATUS WITHOUT WRITTEN PERMISSION.