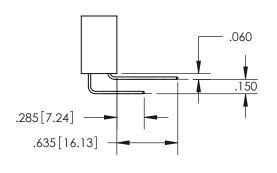

345-ENG-MASTER

ISSUE NUMBER

ORIGINAL

1

**Contact Code 558** 

**Contact Code 559** 

**Contact Code 560** 

| 345/395 SERIES CARD EDGE CONNECTOR          |
|---------------------------------------------|
| CONTACT CODE 555,556,558,559,560 DIMENSIONS |