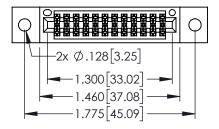

Contact Dimensions: 540-Wire Wrap .025 Sq.(0.64 Sq.) - Tail LG=.560(14.22) .100 (2.54) Contact Spacing x .200 (5.08) Row Spacing

THIS IS A C.A.D. GENERATED DRAWING DO NOT MAKE MANUAL REVISIONS TO MAST

ISSUE NUMBER