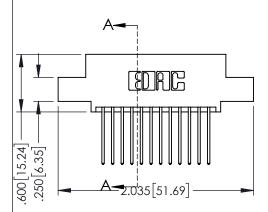

Contact Dimensions: 540-Wire Wrap .025 Sq.(0.64 Sq.) - Tail LG=.560(14.22) .100 (2.54) Contact Spacing x .200 (5.08) Row Spacing

THIS IS A C.A.D. GENERATED DRAWING DO NOT MAKE MANUAL REVISIONS TO MAST

ISSUE NUMBER