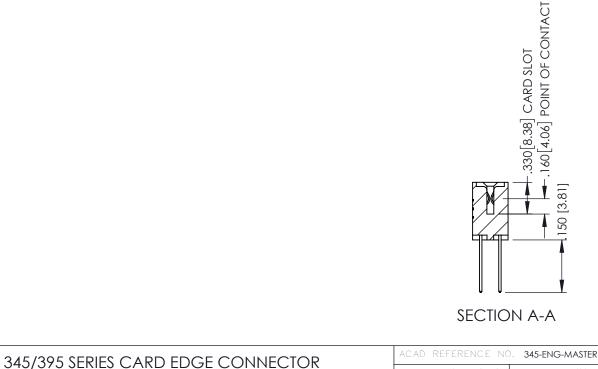

## 345/395 SERIES CARD EDGE CONNECTOR CONTACT CODE 555,556,558,559,560 DIMENSIONS

YOUR CONNECTION TO QUALITY & SERVICE

|   | ACAD REFERENCE NO. 345-ENG-MASTER |                  |  |  |  |  |  |
|---|-----------------------------------|------------------|--|--|--|--|--|
|   | DRAWN: R.STA.MONICA               | DATE:MAY.16/2017 |  |  |  |  |  |
| • | CHECKED:                          | DATE:            |  |  |  |  |  |
|   | SCALE: 1:1                        | SHEET 2 OF 2     |  |  |  |  |  |
| D | DRAWING NUMBER                    | ISSUE            |  |  |  |  |  |