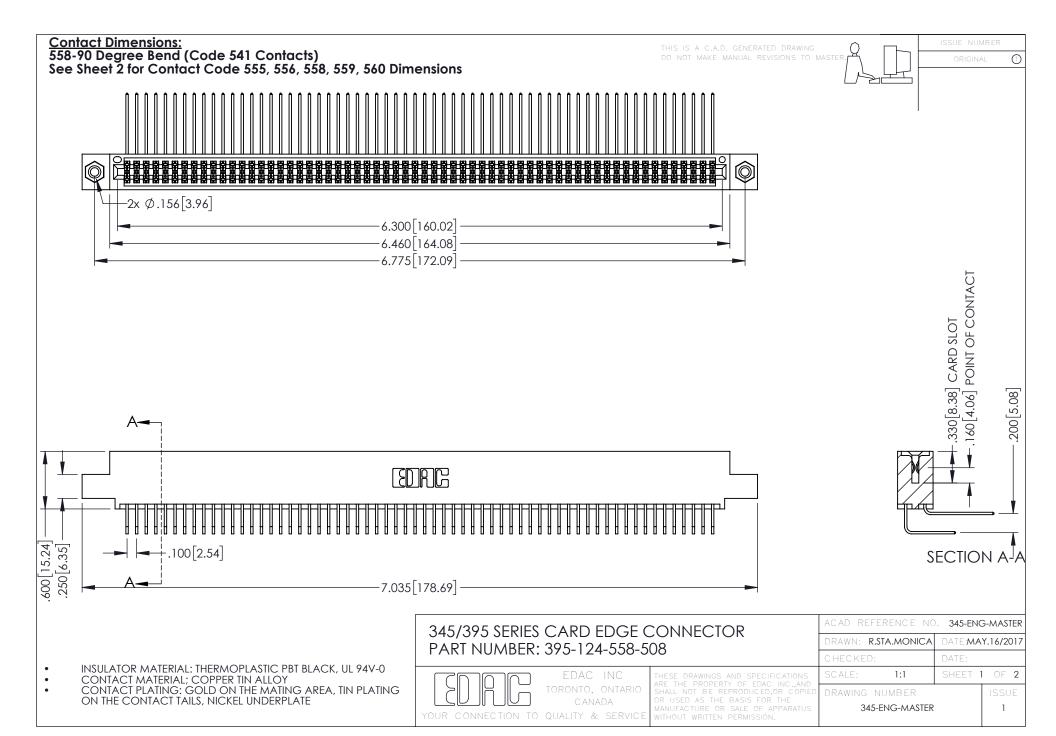

CONTACT MATERIAL; COPPER ALLOY CONTACT PLATING: GOLD ON THE MATING AREA, TIN PLATING ON THE CONTACT TAILS, NICKEL UNDERPLATE

345/395 SERIES CARD EDGE CONNECTOR CONTACT CODE 555,556,558,559,560 DIMENSIONS