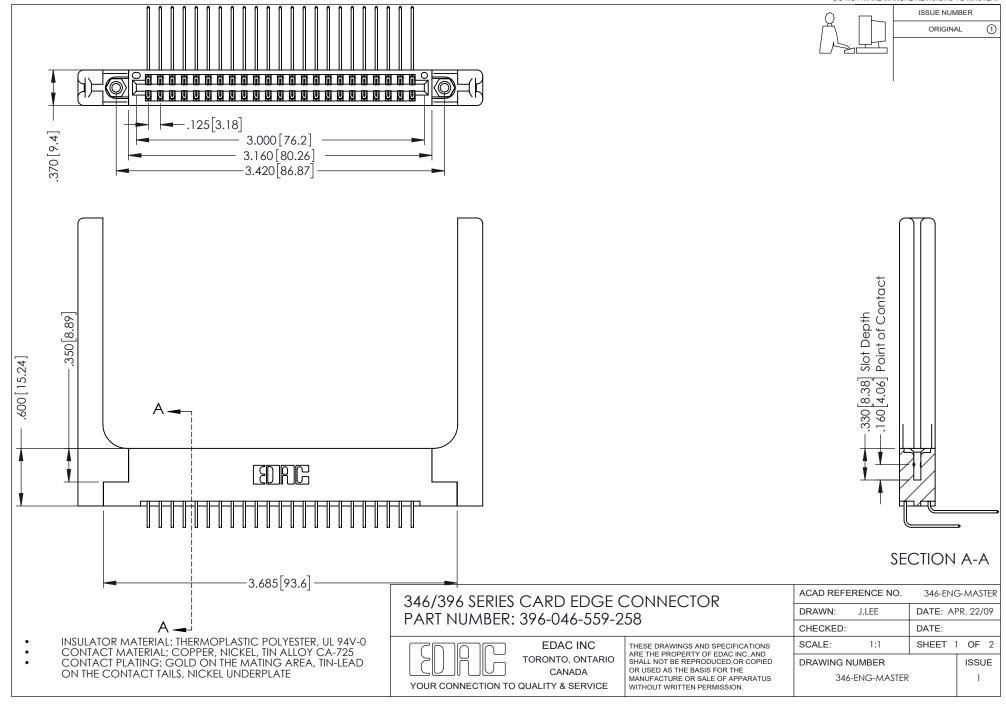

## **Contact Code 556**

INSULATOR MATERIAL: THERMOPLASTIC POLYESTER, UL 94V-0 CONTACT MATERIAL; COPPER, NICKEL, TIN ALLOY CA-725 CONTACT PLATING: GOLD ON THE MATING AREA, TIN-LEAD

ON THE CONTACT TAILS, NICKEL UNDERPLATE

## 346/396 SERIES CARD EDGE CONNECTOR CONTACT CODE 555,556,558,559,560 DIMENSIONS

YOUR CONNECTION TO QUALITY & SERVICE

**EDAC INC** TORONTO, ONTARIO CANADA

THESE DRAWINGS AND SPECIFICATIONS ARE THE PROPERTY OF EDAC INC.,AND SHALL NOT BE REPRODUCED, OR COPIED OR USED AS THE BASIS FOR THE MANUFACTURE OR SALE OF APPARATUS WITHOUT WRITTEN PERMISSION.