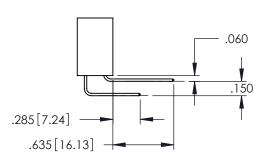

Contact Dimensions: 556-Extender Board Bend (Code 520 Contacts) See Sheet 2 for Contact Code 555, 556, 558, 559, 560 Dimensions

THIS IS A C.A.D. GENERATED DRAWING DO NOT MAKE MANUAL REVISIONS TO MAST

ISSUE NUMBER