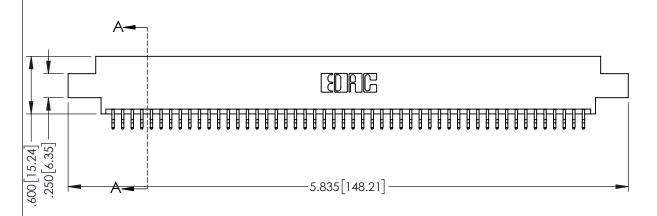

Contact Dimensions: 556-Extender Board Bend (Code 520 Contacts) See Sheet 2 for Contact Code 555, 556, 558, 559, 560 Dimensions

THIS IS A C.A.D. GENERATED DRAWING DO NOT MAKE MANUAL REVISIONS TO MAST

ISSUE NUMBER

EDAC INC TORONTO, ONTARIO CANADA

YOUR CONNECTION TO QUALITY & SERVICE WITHOUT WRITTEN PERMISSION.

| ONNECTOR<br>)7                                                                                                                                                      | ACAD REFERENCE NO. 345-ENG-MASTER |               |           |       |
|---------------------------------------------------------------------------------------------------------------------------------------------------------------------|-----------------------------------|---------------|-----------|-------|
|                                                                                                                                                                     | DRAWN: R.STA.MONICA DATE:MA       |               | Y.16/2017 |       |
|                                                                                                                                                                     | CHECKE                            | D:            | DATE:     |       |
| THESE DRAWINGS AND SPECIFICATIONS ARE THE PROPERTY OF EDAC INC.,AND SHALL NOT BE REPRODUCED,OR COPIED OR USED AS THE BASIS FOR THE MANUFACTURE OR SALE OF APPARATUS | SCALE:                            | 1:1           | SHEET 1   | OF 2  |
|                                                                                                                                                                     | DRAWING                           | NUMBER        |           | ISSUE |
|                                                                                                                                                                     | 3                                 | 45-ENG-MASTER |           | 1     |