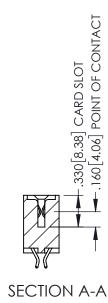

**Contact Code 558** 

Contact Code 559

**Contact Code 560** 

INSULATOR MATERIAL: THERMOPLASTIC POLYESTER, UL 94V-0

DAP MATERIAL AVAILABLE UPON REQUEST

CONTACT MATERIAL; COPPER ALLOY CONTACT PLATING: GOLD ON THE MATING AREA, TIN PLATING ON THE CONTACT TAILS, NICKEL UNDERPLATE

345/395 SERIES CARD EDGE CONNECTOR CONTACT CODE 555,556,558,559,560 DIMENSIONS

YOUR CONNECTION TO QUALITY & SERVICE

ACAD REFERENCE NO. 345-ENG-MASTER DATE:MAY.16/2017 DRAWN: R.STA.MONICA 1:1 SHEET 2 OF 2