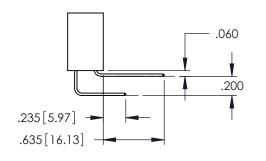

Contact Dimensions: 556-Extender Board Bend (Code 520 Contacts) See Sheet 2 for Contact Code 555, 556, 558, 559, 560 Dimensions

THIS IS A C.A.D. GENERATED DRAWING DO NOT MAKE MANUAL REVISIONS TO MAST

ISSUE NUMBER

345/395 SERIES CARD EDGE CONNECTOR CONTACT CODE 555,556,558,559,560 DIMENSIONS

YOUR CONNECTION TO QUALITY & SERVICE

ACAD REFERENCE NO. 345-ENG-MASTER DATE:MAY.16/2017 DRAWN: R.STA.MONICA 1:1 SHEET 2 OF 2