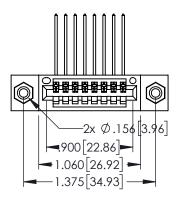

| 345/395 SERIES CARD EDGE CONNECTOR |
|------------------------------------|
| PART NUMBER: 395-008-559-408       |

CANADA

|   | CHECKED:       | DATE:   |       |  |
|---|----------------|---------|-------|--|
|   | SCALE: 1:1     | SHEET 1 | OF 2  |  |
| D | DRAWING NUMBER |         | ISSUE |  |
|   | 345-ENG-MASTER | 1       |       |  |
|   |                |         |       |  |