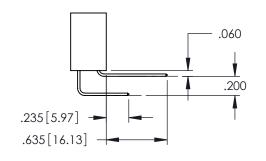

Contact Dimensions:
559-90 Degree Bend (Code 541 Contacts)
See Sheet 2 for Contact Code 555, 556, 558, 559, 560 Dimensions

DO NOT MAKE MANUAL REVISIONS TO MASTER.

1

- INSULATOR MATERIAL: THERMOPLASTIC PBT BLACK, UL 94V-0
- CONTACT MATERIAL; COPPER TIN ALLOY CONTACT PLATING: GOLD ON THE MATING AREA, TIN PLATING ON THE CONTACT TAILS, NICKEL UNDERPLATE