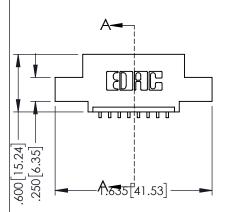

ACAD REFERENCE NO. 345-ENG-MASTER

| .330[8.38] CARD SLOT<br>.160[4.06] POINT OF CONT |             |
|--------------------------------------------------|-------------|
| SECTION .                                        | <b>A-</b> A |