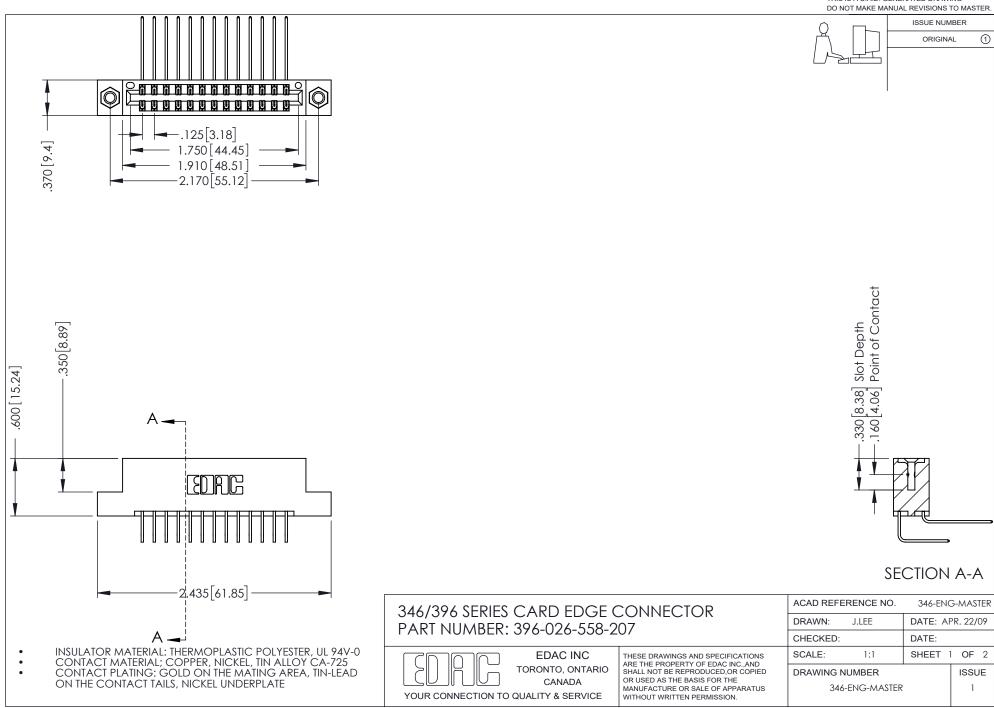

## **Contact Code 556**

INSULATOR MATERIAL: THERMOPLASTIC POLYESTER, UL 94V-0 CONTACT MATERIAL; COPPER, NICKEL, TIN ALLOY CA-725 CONTACT PLATING: GOLD ON THE MATING AREA, TIN-LEAD

ON THE CONTACT TAILS, NICKEL UNDERPLATE

## 346/396 SERIES CARD EDGE CONNECTOR CONTACT CODE 555,556,558,559,560 DIMENSIONS

YOUR CONNECTION TO QUALITY & SERVICE

**EDAC INC** TORONTO, ONTARIO CANADA

THESE DRAWINGS AND SPECIFICATIONS ARE THE PROPERTY OF EDAC INC.,AND SHALL NOT BE REPRODUCED, OR COPIED OR USED AS THE BASIS FOR THE MANUFACTURE OR SALE OF APPARATUS WITHOUT WRITTEN PERMISSION.