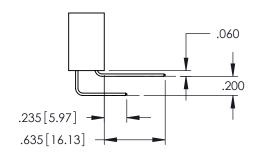

345-ENG-MASTER

**Contact Code 558** 

Contact Code 559

**Contact Code 560** 

- INSULATOR MATERIAL: THERMOPLASTIC POLYESTER, UL 94V-0 DAP MATERIAL AVAILABLE UPON REQUEST

CONTACT MATERIAL; COPPER ALLOY CONTACT PLATING: GOLD ON THE MATING AREA, TIN PLATING ON THE CONTACT TAILS, NICKEL UNDERPLATE

## 345/395 SERIES CARD EDGE CONNECTOR CONTACT CODE 555,556,558,559,560 DIMENSIONS

YOUR CONNECTION TO QUALITY & SERVICE

ACAD REFERENCE NO. 345-ENG-MASTER DATE:MAY.16/2017 DRAWN: R.STA.MONICA 1:1 SHEET 2 OF 2 345-ENG-MASTER