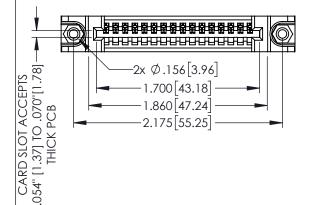

Contact Dimensions: 541-Wire Wrap .025 Sq.(0.64 Sq.) - Tail LG=.750(19.05) .100 (2.54) Contact Spacing x .200 (5.08) Row Spacing

.160[4.06] POINT OF CONTACT

[3.81]

-.330[8.38] CARD SLOT

1

- INSULATOR MATERIAL: THERMOPLASTIC PBT BLACK, UL 94V-0
- CONTACT MATERIAL; COPPER TIN ALLOY CONTACT PLATING: GOLD ON THE MATING AREA, TIN PLATING ON THE CONTACT TAILS, NICKEL UNDERPLATE

| 345/395 SERIES CARD EDGE CO  | NNECTOR |
|------------------------------|---------|
| PART NUMBER: 395-016-541-488 |         |

CANADA

YOUR CONNECTION TO QUALITY & SERVICE

| THESE DRAWINGS AND SPECIFICATIONS<br>ARE THE PROPERTY OF EDAC INC.,AND<br>SHALL NOT BE REPRODUCED,OR COPIED |
|-------------------------------------------------------------------------------------------------------------|
| OR USED AS THE BASIS FOR THE                                                                                |
| MANUFACTURE OR SALE OF APPARATUS WITHOUT WRITTEN PERMISSION.                                                |

| SECTION A-A                       |                  |  |
|-----------------------------------|------------------|--|
| ACAD REFERENCE NO. 345-ENG-MASTER |                  |  |
| DRAWN: R.STA.MONICA               | DATE:MAY.16/2017 |  |
| CHECKED:                          | DATE:            |  |
| SCALE: 1:1                        | SHEET 1 OF 2     |  |
| DRAWING NUMBER                    | ISSUE            |  |
| 0.45 5110 1446750                 | ,                |  |