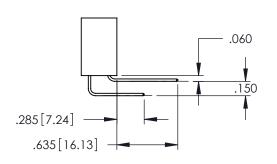

345-ENG-MASTER

**Contact Code 558** 

Contact Code 559

**Contact Code 560** 

- INSULATOR MATERIAL: THERMOPLASTIC POLYESTER, UL 94V-0 DAP MATERIAL AVAILABLE UPON REQUEST

CONTACT MATERIAL; COPPER ALLOY CONTACT PLATING: GOLD ON THE MATING AREA, TIN PLATING ON THE CONTACT TAILS, NICKEL UNDERPLATE

## 345/395 SERIES CARD EDGE CONNECTOR CONTACT CODE 555,556,558,559,560 DIMENSIONS

YOUR CONNECTION TO QUALITY & SERVICE

ACAD REFERENCE NO. 345-ENG-MASTER DATE:MAY.16/2017 DRAWN: R.STA.MONICA 1:1 SHEET 2 OF 2 345-ENG-MASTER