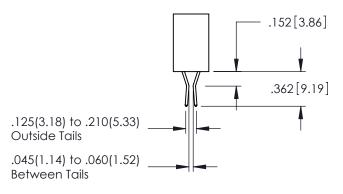

345-ENG-MASTER

**Contact Code 558** 

Contact Code 559

**Contact Code 560** 

- INSULATOR MATERIAL: THERMOPLASTIC POLYESTER, UL 94V-0 DAP MATERIAL AVAILABLE UPON REQUEST

CONTACT MATERIAL; COPPER ALLOY CONTACT PLATING: GOLD ON THE MATING AREA, TIN PLATING ON THE CONTACT TAILS, NICKEL UNDERPLATE