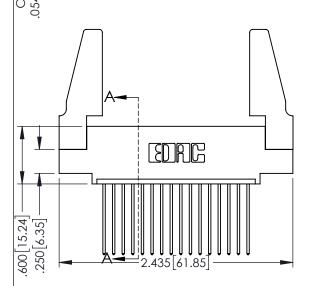

Contact Dimensions: 541-Wire Wrap .025 Sq.(0.64 Sq.) - Tail LG=.750(19.05) .100 (2.54) Contact Spacing x .200 (5.08) Row Spacing

.160[4.06] POINT OF CONTACT

[3.81]

-.330[8.38] CARD SLOT

1

- INSULATOR MATERIAL: THERMOPLASTIC PBT BLACK, UL 94V-0
- CONTACT MATERIAL; COPPER TIN ALLOY CONTACT PLATING: GOLD ON THE MATING AREA, TIN PLATING ON THE CONTACT TAILS, NICKEL UNDERPLATE

| 345/395 SERIES CARD EDGE CO  | NNECTOR |
|------------------------------|---------|
| PART NUMBER: 395-016-541-488 |         |

CANADA

YOUR CONNECTION TO QUALITY & SERVICE

| THESE DRAWINGS AND SPECIFICATIONS<br>ARE THE PROPERTY OF EDAC INC.,AND<br>SHALL NOT BE REPRODUCED,OR COPIED |
|-------------------------------------------------------------------------------------------------------------|
| OR USED AS THE BASIS FOR THE                                                                                |
| MANUFACTURE OR SALE OF APPARATUS WITHOUT WRITTEN PERMISSION.                                                |

| SECTION A-A                       |                  |  |
|-----------------------------------|------------------|--|
| ACAD REFERENCE NO. 345-ENG-MASTER |                  |  |
| DRAWN: R.STA.MONICA               | DATE:MAY.16/2017 |  |
| CHECKED:                          | DATE:            |  |
| SCALE: 1:1                        | SHEET 1 OF 2     |  |
| DRAWING NUMBER                    | ISSUE            |  |
| 0.45 5110 1446750                 | ,                |  |