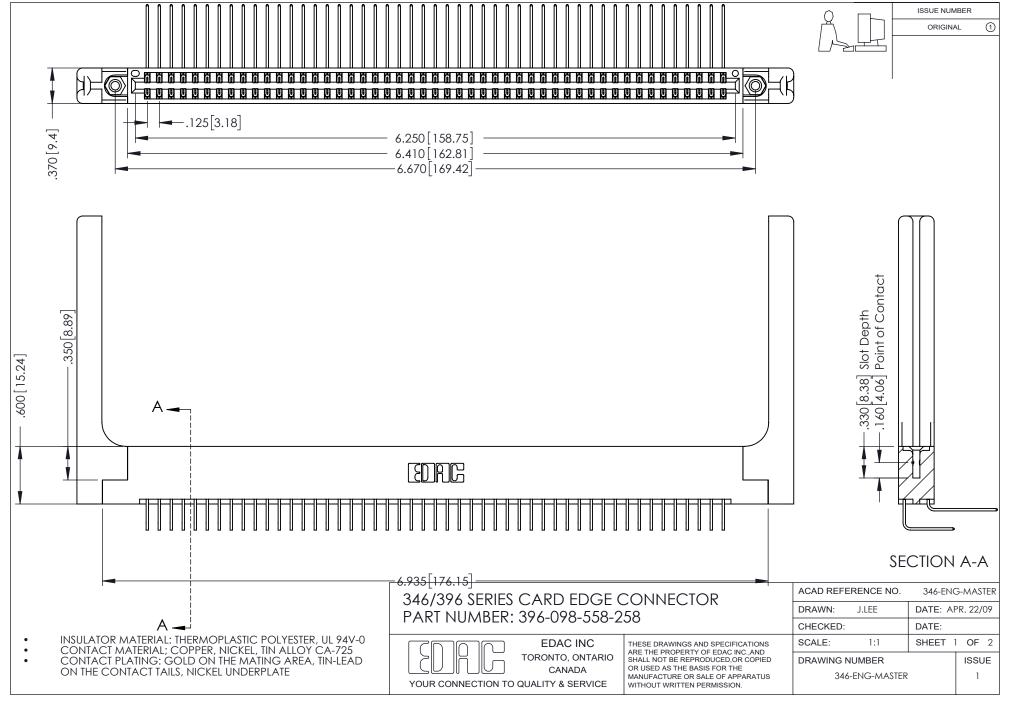

## **Contact Code 556**

INSULATOR MATERIAL: THERMOPLASTIC POLYESTER, UL 94V-0 CONTACT MATERIAL; COPPER, NICKEL, TIN ALLOY CA-725 CONTACT PLATING: GOLD ON THE MATING AREA, TIN-LEAD

ON THE CONTACT TAILS, NICKEL UNDERPLATE

## 346/396 SERIES CARD EDGE CONNECTOR CONTACT CODE 555,556,558,559,560 DIMENSIONS

YOUR CONNECTION TO QUALITY & SERVICE

**EDAC INC** TORONTO, ONTARIO CANADA

THESE DRAWINGS AND SPECIFICATIONS ARE THE PROPERTY OF EDAC INC.,AND SHALL NOT BE REPRODUCED, OR COPIED OR USED AS THE BASIS FOR THE MANUFACTURE OR SALE OF APPARATUS WITHOUT WRITTEN PERMISSION.