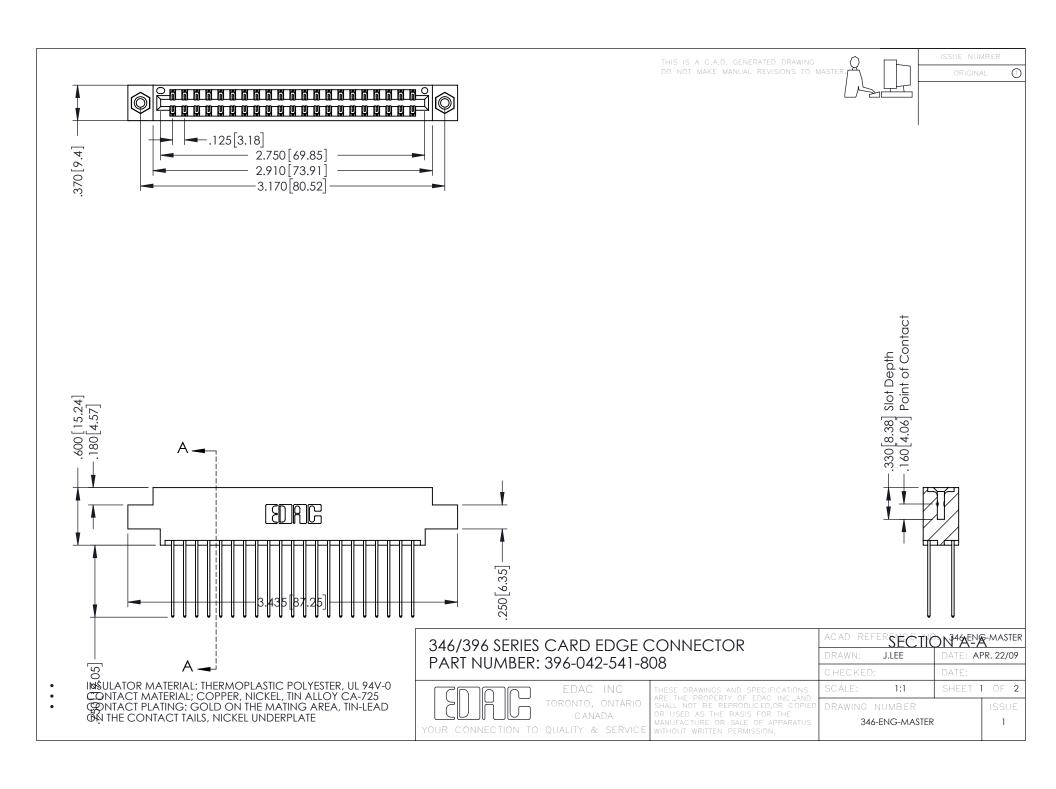

**Contact Code 555** 

**Contact Code 556** 

INSULATOR MATERIAL: THERMOPLASTIC POLYESTER, UL 94V-0 CONTACT MATERIAL; COPPER, NICKEL, TIN ALLOY CA-725

CONTACT PLATING: GOLD ON THE MATING AREA, TIN-LEAD ON THE CONTACT TAILS, NICKEL UNDERPLATE

## 346/396 SERIES CARD EDGE CONNECTOR CONTACT CODE 555,556,558,559,560 DIMENSIONS

YOUR CONNECTION TO QUALITY & SERVICE

|   | ACAD REFERENCE NO. 346-ENG-MASTER |                  |
|---|-----------------------------------|------------------|
|   | DRAWN: J.LEE                      | DATE: APR. 22/09 |
|   | CHECKED:                          | DATE:            |
|   | SCALE: 1:1                        | SHEET 2 OF 2     |
| D | DRAWING NUMBER                    | ISSUE            |