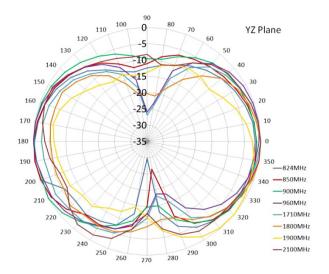

<2.0                           |
| Polarization:    | Linear                         |
| Gain:            | 2.0dBi (Zenith)                |
| Impedance:       | 50 Ohm                         |

### **Mechanical Specifications**

| Dimensions:             | H35 x 68mm Ø |
|-------------------------|--------------|
| Cable:                  | RG174        |
| Connector:              | SMA Male     |
| Material:               | ABS          |
| Mounting Method:        | Screw        |
| Max Material Thickness: | 6mm          |

## **Environmental Specifications**

| Operating Temperature: | -40 - +85°C |  |
|------------------------|-------------|--|
| Relative Humidity:     | Up to 95%   |  |









## Tango 17

#### 2G/GPRS & 3G Weather Resistant Antenna

#### **Radiation Patterns**







#### **Ordering Details**

| Part number               | Description                                              |
|---------------------------|----------------------------------------------------------|
| TANGO17/1M/LL/SMAM/S/S/26 | 2G/GPRS & 3G Weather Resistant Antenna SMA Male 1m Cable |
| TANGO17/2M/SMAM/S/S/26    | 2G/GPRS & 3G Weather Resistant Antenna SMA Male 2m Cable |
| TANGO17/3M/SMAM/S/S/26    | 2G/GPRS & 3G Weather Resistant Antenna SMA Male 3m Cable |
| TANGO17/5M//SMAM/S/S/26   | 2G/GPRS & 3G Weather Resistant Antenna SMA Male 5m Cable |