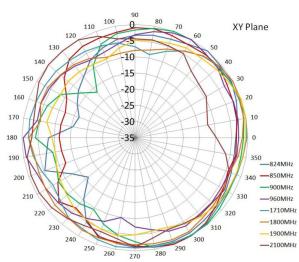

#### **Radiation Patterns**

### **Electrical Specifications**

| Frequency Range: | 824 ~ 960MHz<br>1710 ~ 2170MHz |
|------------------|--------------------------------|
| VSWR:            | <2.0                           |
| Polarization:    | Linear                         |
| Gain:            | 2.0dBi (Zenith)                |
| Impedance:       | 50 Ohm                         |