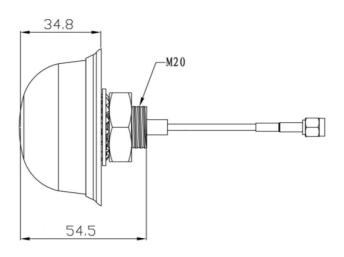

### **Mechanical Specifications**

| Dimensions:             | H35 x 68mm Ø |
|-------------------------|--------------|
| Cable:                  | RG174        |
| Connector:              | SMA Male     |
| Material:               | ABS          |
| Mounting Method:        | Screw        |
| Max Material Thickness: | 6mm          |

## **General Description**

The Tango 17 is a solid built, 'bell-shaped' antenna, tuned to cellular quad band 2G and 3G operating frequencies.

The antenna radome is made from thick ABS, ideal as an anti vandal design and can be mounted securely inside or outside, with its large M20 screw thread and rubber seal gasket.