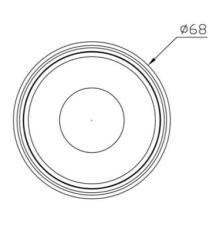

### **Mechanical Specifications**

| Dimensions:             | H35 x 68mm Ø |
|-------------------------|--------------|
| Cable:                  | RG174        |
| Connector:              | SMA Male     |
| Material:               | ABS          |
| Mounting Method:        | Screw        |
| Max Material Thickness: | 6mm          |