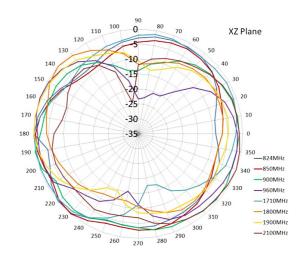

.0                           |
| Polarization:    | Linear                         |
| Gain:            | 2.0dBi (Zenith)                |
| Impedance:       | 50 Ohm                         |

### **Mechanical Specifications**

| Dimensions:             | H35 x 68mm Ø |
|-------------------------|--------------|
| Cable:                  | RG174        |
| Connector:              | SMA Male     |
| Material:               | ABS          |
| Mounting Method:        | Screw        |
| Max Material Thickness: | 6mm          |

## **Environmental Specifications**

| Operating Temperature: | -40 - +85°C |  |
|------------------------|-------------|--|
| Relative Humidity:     | Up to 95%   |  |









## Tango 17

#### 2G/GPRS & 3G Weather Resistant Antenna

#### **Radiation Patterns**







#### **Ordering Details**

| Part number               | Description                                              |
|---------------------------|----------------------------------------------------------|
| TANGO17/1M/LL/SMAM/S/S/26 | 2G/GPRS & 3G Weather Resistant Antenna SMA Male 1m Cable |
| TANGO17/2M/SMAM/S/S/26    | 2G/GPRS & 3G Weather Resistant Antenna SMA Male 2m Cable |
| TANGO17/3M/SMAM/S/S/26    | 2G/GPRS & 3G Weather Resistant Antenna SMA Male 3m Cable |
| TANGO17/5M//SMAM/S/S/26   | 2G/GPRS & 3G Weather Resistant Antenna SMA Male 5m Cable |