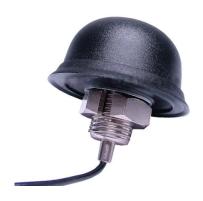

## **General Description**

The Tango 17 is a solid built, 'bell-shaped' antenna, tuned to cellular quad band 2G and 3G operating frequencies.

The antenna radome is made from thick ABS, ideal as an anti vandal design and can be mounted securely inside or outside, with its large M20 screw thread and rubber seal gasket.

Typical applications are: car park and utility metering, traffic monitoring and many other IoT applications that require a tough, rugged solution.

#### **Additional Considerations**

- Rugged and durable
- Through hole mount

2G GSM 3G UMTS