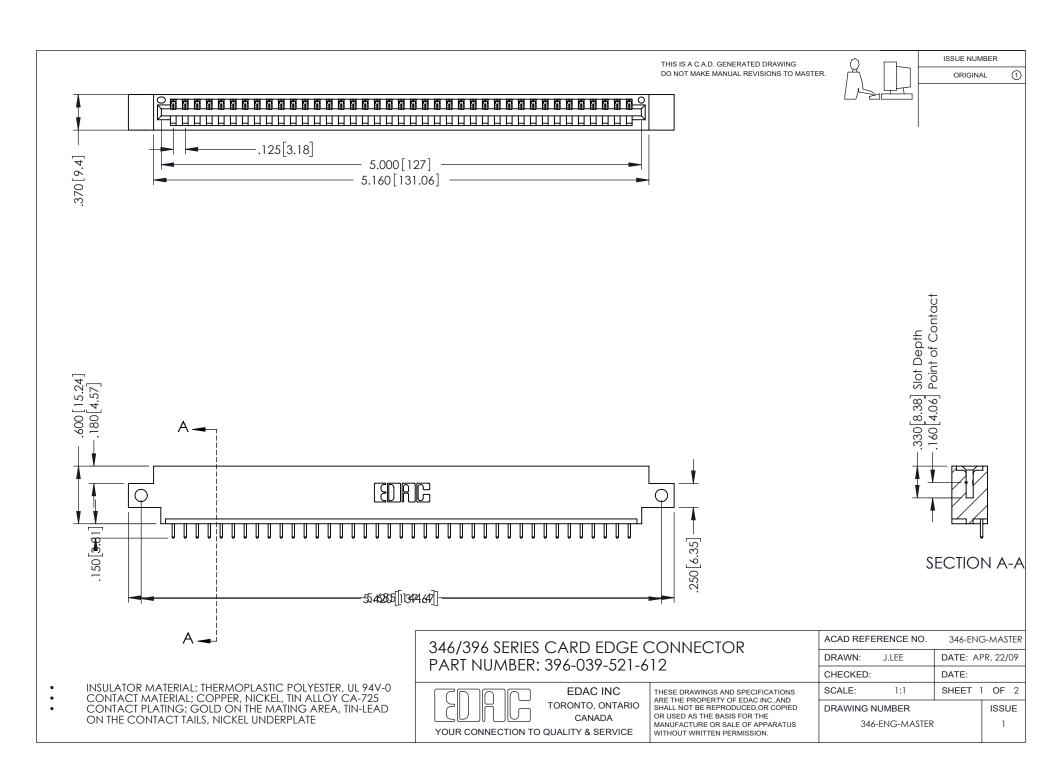

## **Contact Code 556**

INSULATOR MATERIAL: THERMOPLASTIC POLYESTER, UL 94V-0 CONTACT MATERIAL; COPPER, NICKEL, TIN ALLOY CA-725 CONTACT PLATING: GOLD ON THE MATING AREA, TIN-LEAD

ON THE CONTACT TAILS, NICKEL UNDERPLATE

## 346/396 SERIES CARD EDGE CONNECTOR CONTACT CODE 555,556,558,559,560 DIMENSIONS

YOUR CONNECTION TO QUALITY & SERVICE

**EDAC INC** TORONTO, ONTARIO CANADA

THESE DRAWINGS AND SPECIFICATIONS ARE THE PROPERTY OF EDAC INC.,AND SHALL NOT BE REPRODUCED, OR COPIED OR USED AS THE BASIS FOR THE MANUFACTURE OR SALE OF APPARATUS WITHOUT WRITTEN PERMISSION.