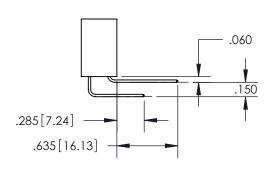

## <u>Contact Dimensions:</u> 555-Extender Board Bend (Code 500 Contacts) See Sheet 2 for Contact Code 555, 556, 558, 559, 560 Dimensions

INSULATOR MATERIAL: THERMOPLASTIC PBT, UL 94V-0 CONTACT MATERIAL; COPPER TIN ALLOY CONTACT PLATING: GOLD ON THE MATING AREA, TIN PLATING ON THE CONTACT TAILS, NICKEL UNDERPLATE

345/395 SERIES CARD EDGE CONNECTOR PART NUMBER: 395-048-555-804

YOUR CONNECTION TO QUALITY & SERVICE

**EDAC INC** TORONTO, ONTARIO CANADA

THESE DRAWINGS AND SPECIFICATIONS ARE THE PROPERTY OF EDAC INC.,AND SHALL NOT BE REPRODUCED, OR COPIED OR USED AS THE BASIS FOR THE MANUFACTURE OR SALE OF APPARATUS WITHOUT WRITTEN PERMISSION.