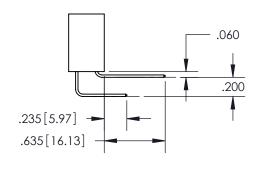

## <u>Contact Dimensions:</u> 555-Extender Board Bend (Code 500 Contacts) See Sheet 2 for Contact Code 555, 556, 558, 559, 560 Dimensions

INSULATOR MATERIAL: THERMOPLASTIC PBT, UL 94V-0 CONTACT MATERIAL; COPPER TIN ALLOY CONTACT PLATING: GOLD ON THE MATING AREA, TIN PLATING ON THE CONTACT TAILS, NICKEL UNDERPLATE

345/395 SERIES CARD EDGE CONNECTOR PART NUMBER: 395-048-555-804

YOUR CONNECTION TO QUALITY & SERVICE

**EDAC INC** TORONTO, ONTARIO CANADA

THESE DRAWINGS AND SPECIFICATIONS ARE THE PROPERTY OF EDAC INC.,AND SHALL NOT BE REPRODUCED, OR COPIED OR USED AS THE BASIS FOR THE MANUFACTURE OR SALE OF APPARATUS WITHOUT WRITTEN PERMISSION.