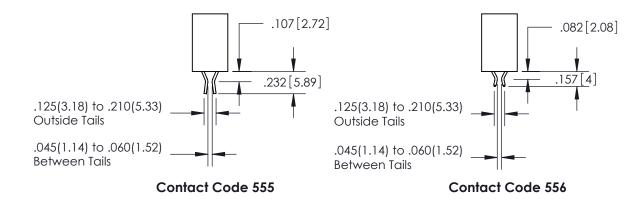

## <u>Contact Dimensions:</u> 555-Extender Board Bend (Code 500 Contacts) See Sheet 2 for Contact Code 555, 556, 558, 559, 560 Dimensions

INSULATOR MATERIAL: THERMOPLASTIC PBT, UL 94V-0 CONTACT MATERIAL; COPPER TIN ALLOY CONTACT PLATING: GOLD ON THE MATING AREA, TIN PLATING ON THE CONTACT TAILS, NICKEL UNDERPLATE

| 345/395 SERIES CARD EDGE CONNECTOR          |
|---------------------------------------------|
| CONTACT CODE 555,556,558,559,560 DIMENSIONS |

YOUR CONNECTION TO QUALITY & SERVICE

**EDAC INC** TORONTO, ONTARIO CANADA