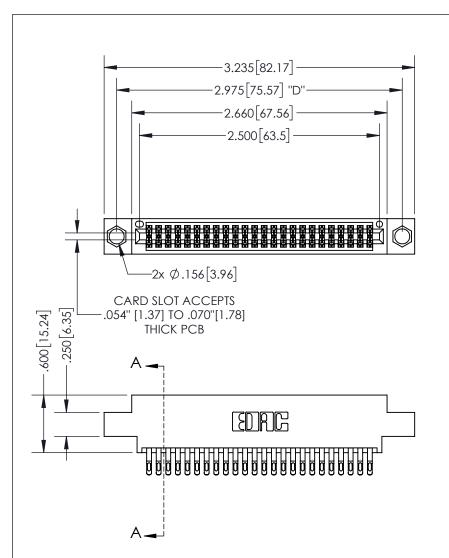

## <u>Contact Dimensions:</u> 555-Extender Board Bend (Code 500 Contacts) See Sheet 2 for Contact Code 555, 556, 558, 559, 560 Dimensions

INSULATOR MATERIAL: THERMOPLASTIC PBT, UL 94V-0 CONTACT MATERIAL; COPPER TIN ALLOY CONTACT PLATING: GOLD ON THE MATING AREA, TIN PLATING ON THE CONTACT TAILS, NICKEL UNDERPLATE

345/395 SERIES CARD EDGE CONNECTOR PART NUMBER: 395-048-555-804

YOUR CONNECTION TO QUALITY & SERVICE

**EDAC INC** TORONTO, ONTARIO CANADA

THESE DRAWINGS AND SPECIFICATIONS ARE THE PROPERTY OF EDAC INC.,AND SHALL NOT BE REPRODUCED, OR COPIED OR USED AS THE BASIS FOR THE MANUFACTURE OR SALE OF APPARATUS WITHOUT WRITTEN PERMISSION.

| ACAD REFERENCE NO.  | 345-ENG-MASTER   |
|---------------------|------------------|
| DRAWN: R.STA.MONICA | DATE:MAY.16/2017 |
| CHECKED:            | DATE:            |
| SCALE: 1:1          | SHEET 1 OF 2     |
| DRAWING NUMBER      | ISSUE            |
| 345-ENG-MASTER      | R 1              |