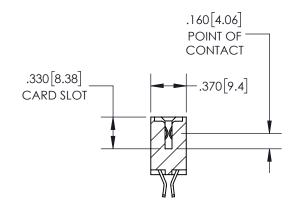

## <u>Contact Dimensions:</u> 555-Extender Board Bend (Code 500 Contacts) See Sheet 2 for Contact Code 555, 556, 558, 559, 560 Dimensions

INSULATOR MATERIAL: THERMOPLASTIC PBT, UL 94V-0 CONTACT MATERIAL; COPPER TIN ALLOY CONTACT PLATING: GOLD ON THE MATING AREA, TIN PLATING ON THE CONTACT TAILS, NICKEL UNDERPLATE

345/395 SERIES CARD EDGE CONNECTOR PART NUMBER: 395-048-555-804

YOUR CONNECTION TO QUALITY & SERVICE

**EDAC INC** TORONTO, ONTARIO CANADA

THESE DRAWINGS AND SPECIFICATIONS ARE THE PROPERTY OF EDAC INC.,AND SHALL NOT BE REPRODUCED, OR COPIED OR USED AS THE BASIS FOR THE MANUFACTURE OR SALE OF APPARATUS WITHOUT WRITTEN PERMISSION.