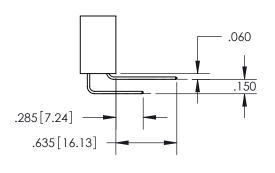

THIS IS A C.A.D. GENERATED DRAWING DO NOT MAKE MANUAL REVISIONS TO MASTER.

ISSUE NUMBER ORIGINAL

.160 4.06 POINT OF CONTACT .330[8.38] -.370[9.4] **CARD SLOT** 

## SECTION A-A

<u>Contact Dimensions:</u> 555-Extender Board Bend (Code 500 Contacts) See Sheet 2 for Contact Code 555, 556, 558, 559, 560 Dimensions

INSULATOR MATERIAL: THERMOPLASTIC PBT, UL 94V-0 CONTACT MATERIAL; COPPER TIN ALLOY CONTACT PLATING: GOLD ON THE MATING AREA, TIN PLATING ON THE CONTACT TAILS, NICKEL UNDERPLATE

345/395 SERIES CARD EDGE CONNECTOR PART NUMBER: 395-042-555-504

**EDAC INC** TORONTO, ONTARIO CANADA

ARE THE PROPERTY OF EDAC INC.,AND SHALL NOT BE REPRODUCED, OR COPIED OR USED AS THE BASIS FOR THE MANUFACTURE OR SALE OF APPARATUS WITHOUT WRITTEN PERMISSION.