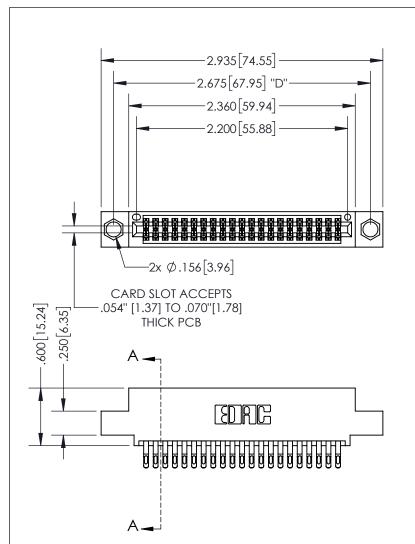

THIS IS A C.A.D. GENERATED DRAWING DO NOT MAKE MANUAL REVISIONS TO MASTER.

ISSUE NUMBER ORIGINAL

.160 4.06 POINT OF CONTACT .330[8.38] -.370[9.4] **CARD SLOT** 

## SECTION A-A

<u>Contact Dimensions:</u> 555-Extender Board Bend (Code 500 Contacts) See Sheet 2 for Contact Code 555, 556, 558, 559, 560 Dimensions

INSULATOR MATERIAL: THERMOPLASTIC PBT, UL 94V-0 CONTACT MATERIAL; COPPER TIN ALLOY CONTACT PLATING: GOLD ON THE MATING AREA, TIN PLATING ON THE CONTACT TAILS, NICKEL UNDERPLATE

345/395 SERIES CARD EDGE CONNECTOR PART NUMBER: 395-042-555-504

**EDAC INC** TORONTO, ONTARIO CANADA

ARE THE PROPERTY OF EDAC INC.,AND SHALL NOT BE REPRODUCED, OR COPIED OR USED AS THE BASIS FOR THE MANUFACTURE OR SALE OF APPARATUS WITHOUT WRITTEN PERMISSION.

THESE DRAWINGS AND SPECIFICATIONS

| ACAD REFERENCE NO.  |   | 345-ENG-MASTER   |       |
|---------------------|---|------------------|-------|
| DRAWN: R.STA.MONICA |   | DATE:MAY.16/2017 |       |
| CHECKED:            |   | DATE:            |       |
| SCALE: 1:           | 1 | SHEET 1          | OF 2  |
| DRAWING NUMBER      |   |                  | ISSUE |
| 345-FNG-MASTER      |   |                  | 1     |