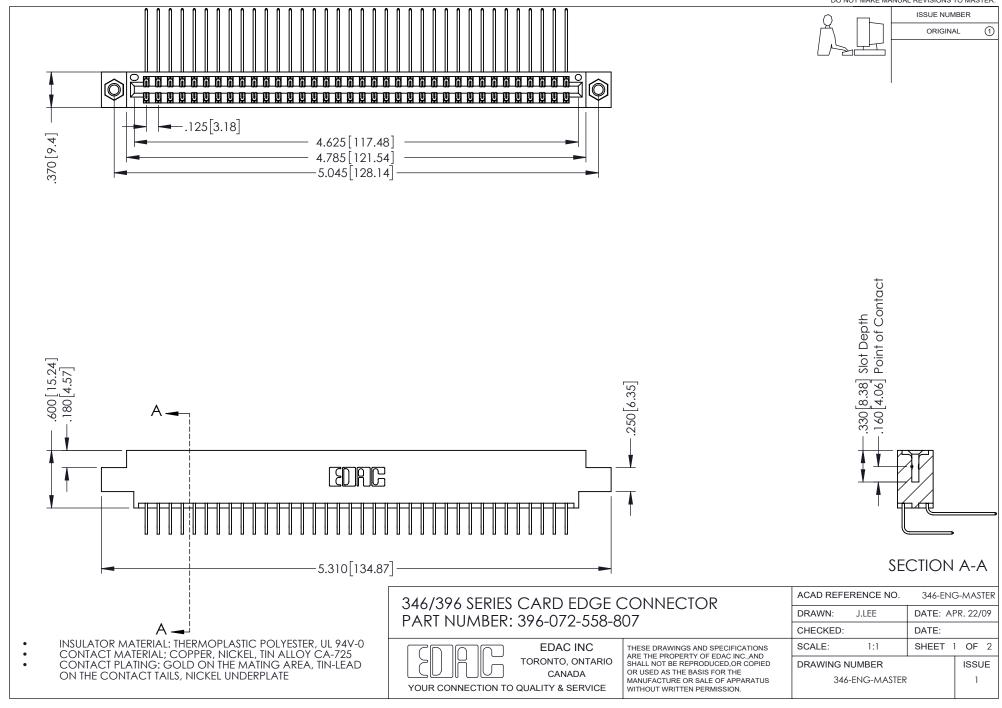

## **Contact Code 556**

INSULATOR MATERIAL: THERMOPLASTIC POLYESTER, UL 94V-0 CONTACT MATERIAL; COPPER, NICKEL, TIN ALLOY CA-725 CONTACT PLATING: GOLD ON THE MATING AREA, TIN-LEAD

ON THE CONTACT TAILS, NICKEL UNDERPLATE

## 346/396 SERIES CARD EDGE CONNECTOR CONTACT CODE 555,556,558,559,560 DIMENSIONS

YOUR CONNECTION TO QUALITY & SERVICE

**EDAC INC** TORONTO, ONTARIO CANADA

THESE DRAWINGS AND SPECIFICATIONS ARE THE PROPERTY OF EDAC INC.,AND SHALL NOT BE REPRODUCED, OR COPIED OR USED AS THE BASIS FOR THE MANUFACTURE OR SALE OF APPARATUS WITHOUT WRITTEN PERMISSION.