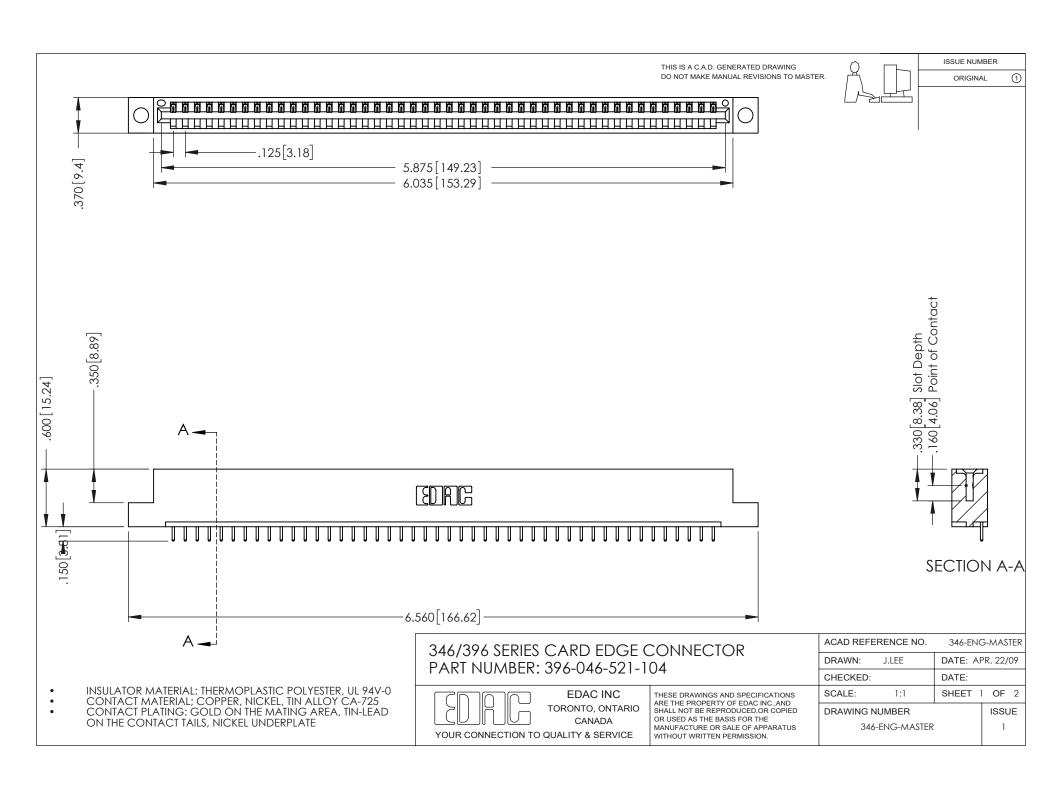

ISSUE NUMBER ORIGINAL 1

## **Contact Code 556**

INSULATOR MATERIAL: THERMOPLASTIC POLYESTER, UL 94V-0 CONTACT MATERIAL; COPPER, NICKEL, TIN ALLOY CA-725 CONTACT PLATING: GOLD ON THE MATING AREA, TIN-LEAD

ON THE CONTACT TAILS, NICKEL UNDERPLATE

## 346/396 SERIES CARD EDGE CONNECTOR CONTACT CODE 555,556,558,559,560 DIMENSIONS

YOUR CONNECTION TO QUALITY & SERVICE

**EDAC INC** TORONTO, ONTARIO CANADA

THESE DRAWINGS AND SPECIFICATIONS ARE THE PROPERTY OF EDAC INC.,AND SHALL NOT BE REPRODUCED, OR COPIED OR USED AS THE BASIS FOR THE MANUFACTURE OR SALE OF APPARATUS WITHOUT WRITTEN PERMISSION.