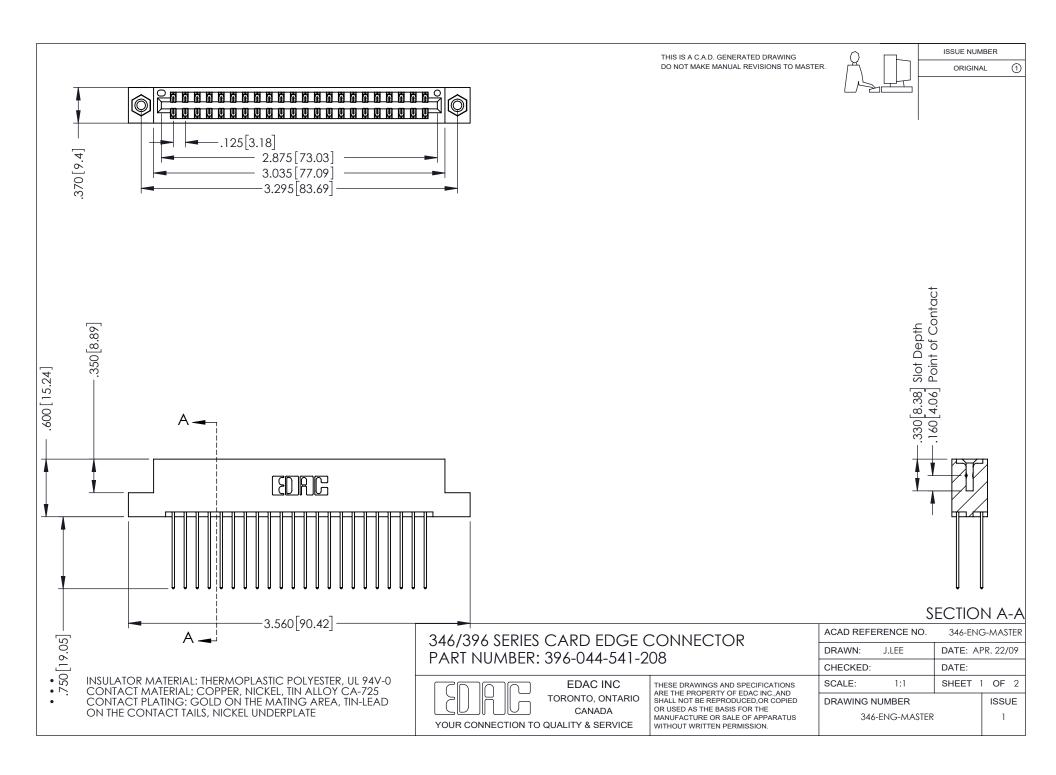

## **Contact Code 556**

INSULATOR MATERIAL: THERMOPLASTIC POLYESTER, UL 94V-0 CONTACT MATERIAL; COPPER, NICKEL, TIN ALLOY CA-725 CONTACT PLATING: GOLD ON THE MATING AREA, TIN-LEAD

ON THE CONTACT TAILS, NICKEL UNDERPLATE

## 346/396 SERIES CARD EDGE CONNECTOR CONTACT CODE 555,556,558,559,560 DIMENSIONS

YOUR CONNECTION TO QUALITY & SERVICE

**EDAC INC** TORONTO, ONTARIO CANADA

THESE DRAWINGS AND SPECIFICATIONS ARE THE PROPERTY OF EDAC INC.,AND SHALL NOT BE REPRODUCED, OR COPIED OR USED AS THE BASIS FOR THE MANUFACTURE OR SALE OF APPARATUS WITHOUT WRITTEN PERMISSION.