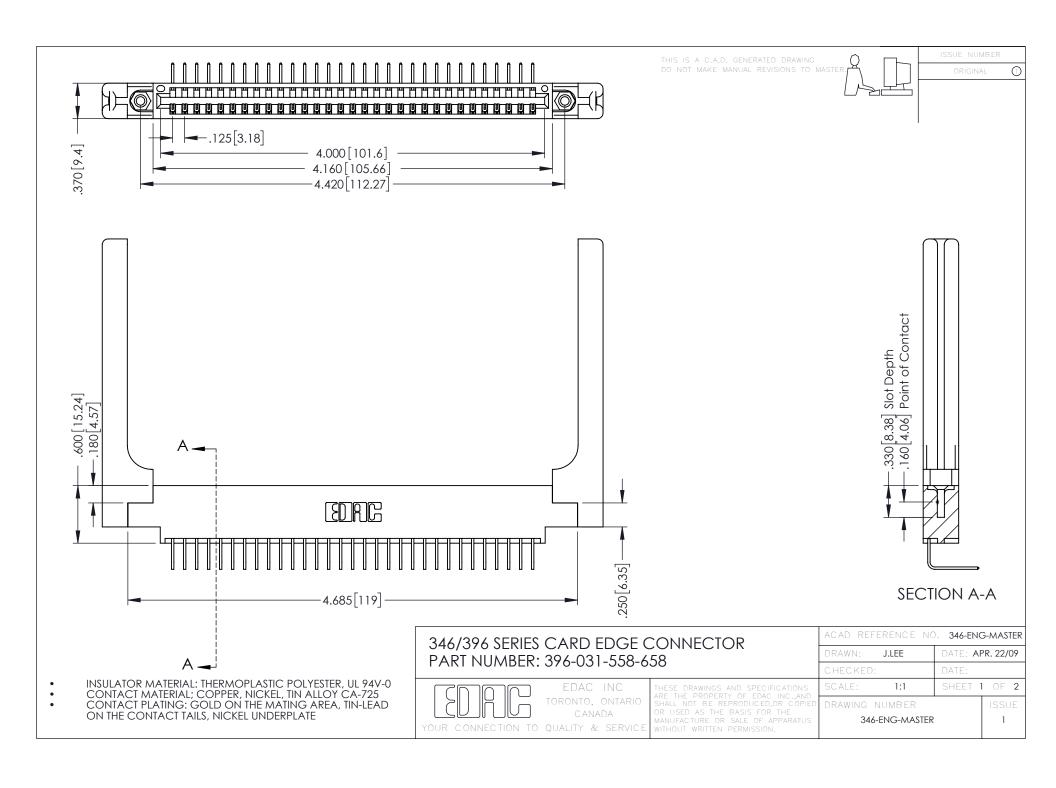

**Contact Code 555** 

**Contact Code 556** 

INSULATOR MATERIAL: THERMOPLASTIC POLYESTER, UL 94V-0 CONTACT MATERIAL; COPPER, NICKEL, TIN ALLOY CA-725 CONTACT PLATING: GOLD ON THE MATING AREA, TIN-LEAD

ON THE CONTACT TAILS, NICKEL UNDERPLATE