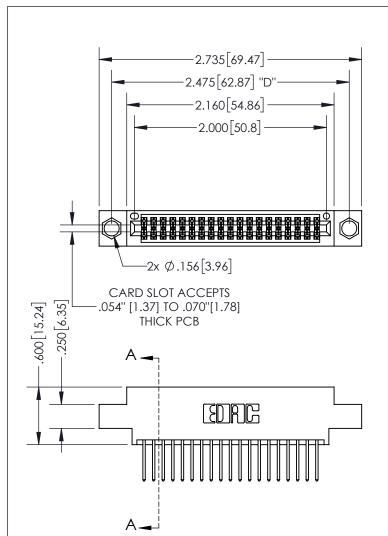

## SECTION A-A

<u>Contact Dimensions:</u> 523-P.C. Tail .025 Sq.(0.64 Sq.) - Tail LG=.390(9.91) .100 (2.54) Contact Spacing x .200 (5.08) Row Spacing

INSULATOR MATERIAL: THERMOPLASTIC PBT, UL 94V-0 CONTACT MATERIAL; COPPER TIN ALLOY CONTACT PLATING: GOLD ON THE MATING AREA, TIN PLATING ON THE CONTACT TAILS, NICKEL UNDERPLATE

345/395 SERIES CARD EDGE CONNECTOR PART NUMBER: 395-038-523-804

YOUR CONNECTION TO QUALITY & SERVICE

**EDAC INC** TORONTO, ONTARIO CANADA

THESE DRAWINGS AND SPECIFICATIONS ARE THE PROPERTY OF EDAC INC.,AND SHALL NOT BE REPRODUCED, OR COPIED OR USED AS THE BASIS FOR THE MANUFACTURE OR SALE OF APPARATUS WITHOUT WRITTEN PERMISSION.

| ACAD REFERENCE NO.  | 345-ENG-MASTER   |
|---------------------|------------------|
| DRAWN: R.STA.MONICA | DATE:MAY.16/2017 |
| CHECKED:            | DATE:            |
| SCALE: 1:1          | SHEET 1 OF 2     |
| DRAWING NUMBER      | ISSUE            |
| 345-ENG-MASTER      | 1                |
|                     |                  |