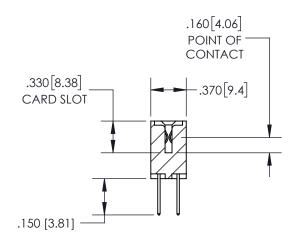

## SECTION A-A

<u>Contact Dimensions:</u> 523-P.C. Tail .025 Sq.(0.64 Sq.) - Tail LG=.390(9.91) .100 (2.54) Contact Spacing x .200 (5.08) Row Spacing

INSULATOR MATERIAL: THERMOPLASTIC PBT, UL 94V-0 CONTACT MATERIAL; COPPER TIN ALLOY CONTACT PLATING: GOLD ON THE MATING AREA, TIN PLATING ON THE CONTACT TAILS, NICKEL UNDERPLATE