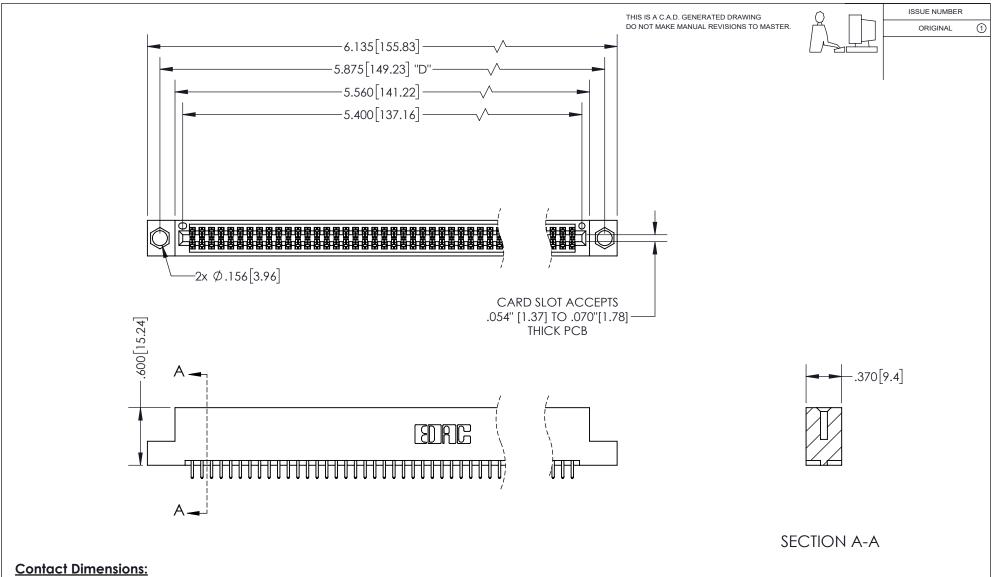

## 345/395 SERIES CARD EDGE CONNECTOR PART NUMBER: 395-106-521-204

YOUR CONNECTION TO QUALITY & SERVICE

**EDAC INC** TORONTO, ONTARIO CANADA

THESE DRAWINGS AND SPECIFICATIONS ARE THE PROPERTY OF EDAC INC.,AND SHALL NOT BE REPRODUCED, OR COPIED OR USED AS THE BASIS FOR THE MANUFACTURE OR SALE OF APPARATUS WITHOUT WRITTEN PERMISSION.

| ACAD REFERENCE NO.  | 345-ENG-MASTER  |
|---------------------|-----------------|
| DRAWN: R.STA.MONICA | DATEMAY.16/2017 |
| CHECKED:            | DATE:           |
| SCALE: 1:1          | SHEET 1 OF 2    |
| DRAWING NUMBER      | ISSUE           |
| 345-ENG-MASTER      | 1               |