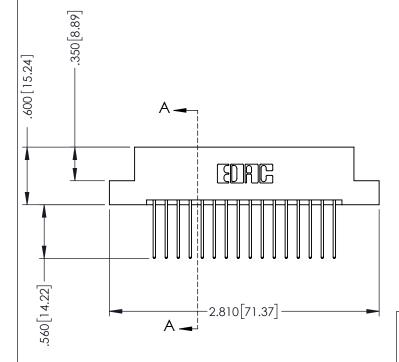

## **Contact Code 555**

## **Contact Code 556**

INSULATOR MATERIAL: THERMOPLASTIC POLYESTER, UL 94V-0 CONTACT MATERIAL; COPPER, NICKEL, TIN ALLOY CA-725 CONTACT PLATING: GOLD ON THE MATING AREA, TIN-LEAD

ON THE CONTACT TAILS, NICKEL UNDERPLATE

## 346/396 SERIES CARD EDGE CONNECTOR CONTACT CODE 555,556,558,559,560 DIMENSIONS

YOUR CONNECTION TO QUALITY & SERVICE

**EDAC INC** TORONTO, ONTARIO CANADA

THESE DRAWINGS AND SPECIFICATIONS ARE THE PROPERTY OF EDAC INC.,AND SHALL NOT BE REPRODUCED, OR COPIED OR USED AS THE BASIS FOR THE MANUFACTURE OR SALE OF APPARATUS WITHOUT WRITTEN PERMISSION.

|   | ACAD REFERENCE NO. | 346-ENG-MASTER   |
|---|--------------------|------------------|
|   | DRAWN: J.LEE       | DATE: APR. 22/09 |
| ) | CHECKED:           | DATE:            |
|   | SCALE: 1:1         | SHEET 2 OF 2     |
|   | DRAWING NUMBER     | ISSUE            |
|   | 346-ENG-MASTER     | 1                |