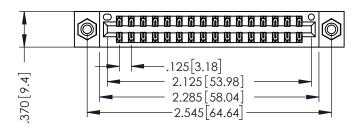

346/396 SERIES CARD EDGE CONNECTOR PART NUMBER: 396-032-540-208

YOUR CONNECTION TO QUALITY & SERVICE

**EDAC INC** TORONTO, ONTARIO CANADA

THESE DRAWINGS AND SPECIFICATIONS ARE THE PROPERTY OF EDAC INC.,AND SHALL NOT BE REPRODUCED,OR COPIED OR USED AS THE BASIS FOR THE MANUFACTURE OR SALE OF APPARATUS WITHOUT WRITTEN PERMISSION.

| ACAD REFERENCE NO. | 346-ENG-MASTER   |
|--------------------|------------------|
| DRAWN: J.LEE       | DATE: APR. 22/09 |
| CHECKED:           | DATE:            |
| SCALE: 1:1         | SHEET 1 OF 2     |
| DRAWING NUMBER     | ISSUE            |