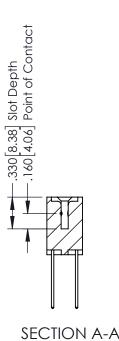

## **Contact Code 555**

## **Contact Code 556**

INSULATOR MATERIAL: THERMOPLASTIC POLYESTER, UL 94V-0 CONTACT MATERIAL; COPPER, NICKEL, TIN ALLOY CA-725 CONTACT PLATING: GOLD ON THE MATING AREA, TIN-LEAD

ON THE CONTACT TAILS, NICKEL UNDERPLATE

## 346/396 SERIES CARD EDGE CONNECTOR CONTACT CODE 555,556,558,559,560 DIMENSIONS

YOUR CONNECTION TO QUALITY & SERVICE

**EDAC INC** TORONTO, ONTARIO CANADA

THESE DRAWINGS AND SPECIFICATIONS ARE THE PROPERTY OF EDAC INC.,AND SHALL NOT BE REPRODUCED, OR COPIED OR USED AS THE BASIS FOR THE MANUFACTURE OR SALE OF APPARATUS WITHOUT WRITTEN PERMISSION.

|   | ACAD REFERENCE NO. | 346-ENG-MASTER   |
|---|--------------------|------------------|
|   | DRAWN: J.LEE       | DATE: APR. 22/09 |
| ) | CHECKED:           | DATE:            |
|   | SCALE: 1:1         | SHEET 2 OF 2     |
|   | DRAWING NUMBER     | ISSUE            |
|   | 346-ENG-MASTER     | 1                |