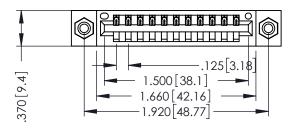

346/396 SERIES CARD EDGE CONNECTOR PART NUMBER: 396-011-540-108

YOUR CONNECTION TO QUALITY & SERVICE

**EDAC INC** TORONTO, ONTARIO CANADA

THESE DRAWINGS AND SPECIFICATIONS ARE THE PROPERTY OF EDAC INC.,AND SHALL NOT BE REPRODUCED,OR COPIED OR USED AS THE BASIS FOR THE MANUFACTURE OR SALE OF APPARATUS WITHOUT WRITTEN PERMISSION.

| ACAD REFERENCE NO. |    | 346-ENG-MASTER |           |
|--------------------|----|----------------|-----------|
| DRAWN: J.LE        | E  | DATE: AF       | PR. 22/09 |
| CHECKED:           |    | DATE:          |           |
| SCALE:             | :1 | SHEET 1        | OF 2      |
| DRAWING NUMBER     |    |                | ISSUE     |
| 346-ENG-MASTER     |    |                | 1         |