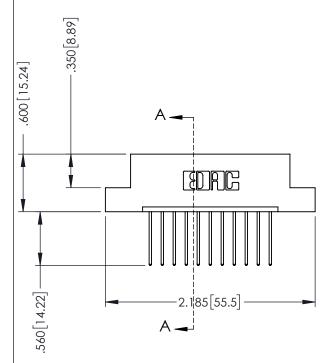

.330 [8.38] Slot Depth .160 [4.06] Point of Contact

**SECTION A-A** 

ISSUE NUMBER ORIGINAL 1

## **Contact Code 555**

## **Contact Code 556**

INSULATOR MATERIAL: THERMOPLASTIC POLYESTER, UL 94V-0 CONTACT MATERIAL; COPPER, NICKEL, TIN ALLOY CA-725 CONTACT PLATING: GOLD ON THE MATING AREA, TIN-LEAD

ON THE CONTACT TAILS, NICKEL UNDERPLATE

## 346/396 SERIES CARD EDGE CONNECTOR CONTACT CODE 555,556,558,559,560 DIMENSIONS

YOUR CONNECTION TO QUALITY & SERVICE

**EDAC INC** TORONTO, ONTARIO CANADA

THESE DRAWINGS AND SPECIFICATIONS ARE THE PROPERTY OF EDAC INC.,AND SHALL NOT BE REPRODUCED, OR COPIED OR USED AS THE BASIS FOR THE MANUFACTURE OR SALE OF APPARATUS WITHOUT WRITTEN PERMISSION.

|  | ACAD REFERENCE NO. | 346-ENG-MASTER   |  |
|--|--------------------|------------------|--|
|  | DRAWN: J.LEE       | DATE: APR. 22/09 |  |
|  | CHECKED:           | DATE:            |  |
|  | SCALE: 1:1         | SHEET 2 OF 2     |  |
|  | DRAWING NUMBER     | ISSUE            |  |
|  | 346-ENG-MASTER     | 1                |  |