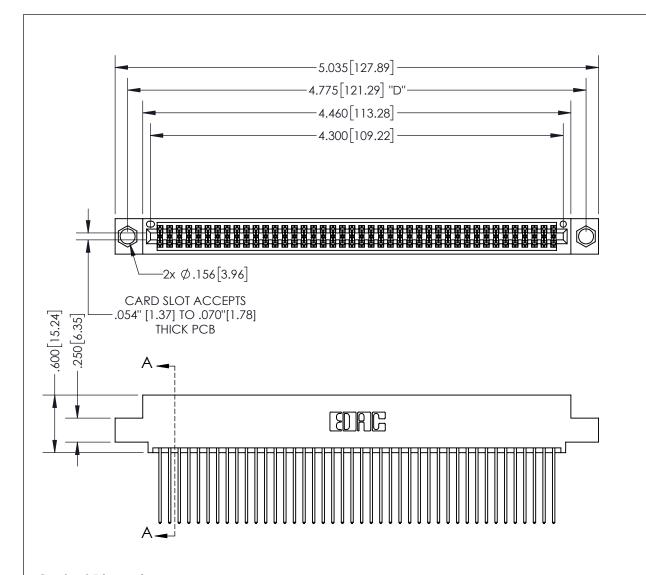

THIS IS A C.A.D. GENERATED DRAWING DO NOT MAKE MANUAL REVISIONS TO MASTER.

ISSUE NUMBER ORIGINAL

(1)

.160 4.06 POINT OF CONTACT .330[8.38] -.370[9.4] **CARD SLOT** .150 [3.81]

SECTION A-A

<u>Contact Dimensions:</u> 541-Wire Wrap .025 Sq.(0.64 Sq.) - Tail LG=.750(19.05) .100 (2.54) Contact Spacing x .200 (5.08) Row Spacing

INSULATOR MATERIAL: THERMOPLASTIC PBT, UL 94V-0 CONTACT MATERIAL; COPPER TIN ALLOY CONTACT PLATING: GOLD ON THE MATING AREA, TIN PLATING ON THE CONTACT TAILS, NICKEL UNDERPLATE

345/395 SERIES CARD EDGE CONNECTOR PART NUMBER: 395-084-541-504