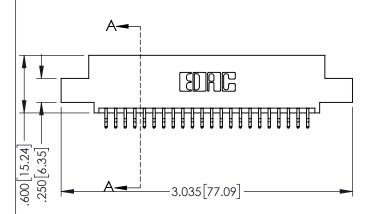

345/395 SERIES CARD EDGE CONNECTOR CONTACT CODE 555,556,558,559,560 DIMENSIONS

YOUR CONNECTION TO QUALITY & SERVICE

ACAD REFERENCE NO. 345-ENG-MASTER DATE:MAY.16/2017 DRAWN: R.STA.MONICA 1:1 SHEET 2 OF 2