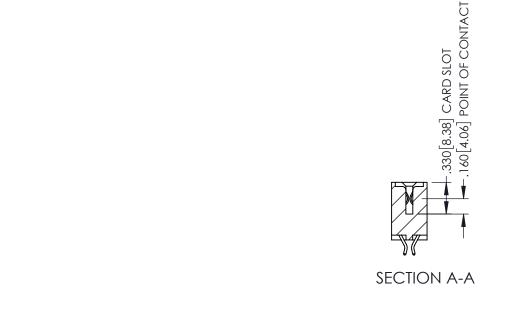

345/395 SERIES CARD EDGE CONNECTOR CONTACT CODE 555,556,558,559,560 DIMENSIONS

YOUR CONNECTION TO QUALITY & SERVICE

ACAD REFERENCE NO. 345-ENG-MASTER DATE:MAY.16/2017 DRAWN: R.STA.MONICA 1:1 SHEET 2 OF 2