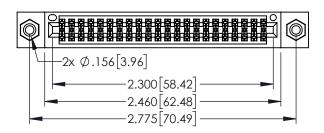

345/395 SERIES CARD EDGE CONNECTOR CONTACT CODE 555,556,558,559,560 DIMENSIONS

YOUR CONNECTION TO QUALITY & SERVICE

ACAD REFERENCE NO. 345-ENG-MASTER DATE:MAY.16/2017 DRAWN: R.STA.MONICA 1:1 SHEET 2 OF 2