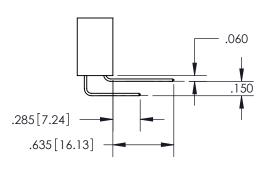

345-ENG-MASTER

ORIGINAL 1

ISSUE NUMBER

**Contact Code 558** 

## **Contact Code 559**

**Contact Code 560** 

- INSULATOR MATERIAL: THERMOPLASTIC POLYESTER, UL 94V-0
- DAP MATERIAL AVAILABLE UPON REQUEST
- CONTACT MATERIAL; COPPER ALLOY

CONTACT PLATING: GOLD ON THE MATING AREA, TIN PLATING ON THE CONTACT TAILS, NICKEL UNDERPLATE