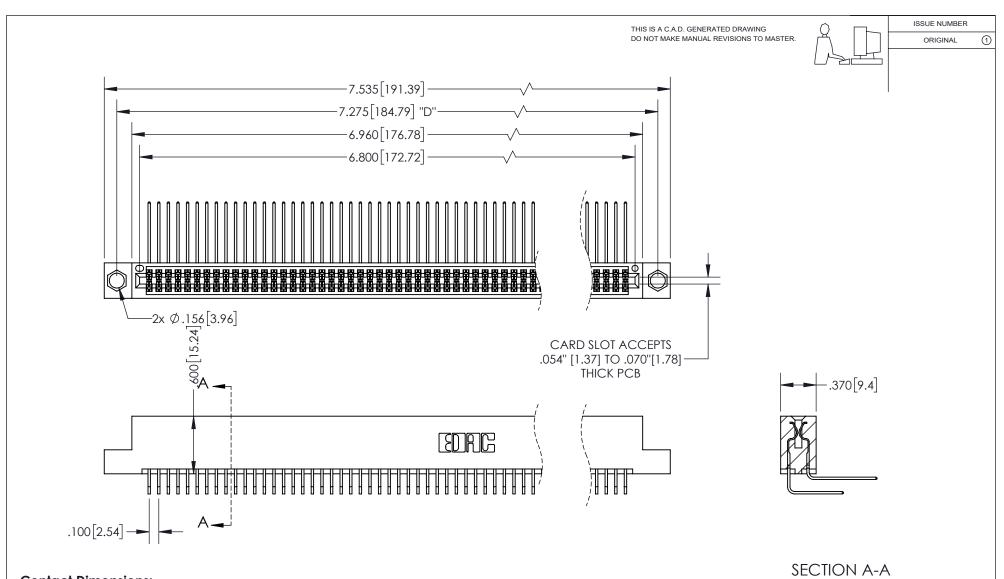

**Contact Dimensions:** 559-90 Degree Bend (Code 541 Contacts) See Sheet 2 for Contact Code 555, 556, 558, 559, 560 Dimensions

INSULATOR MATERIAL: THERMOPLASTIC PBT, UL 94V-0 CONTACT MATERIAL; COPPER TIN ALLOY
CONTACT PLATING: GOLD ON THE MATING AREA, TIN PLATING
ON THE CONTACT TAILS, NICKEL UNDERPLATE

## 345/395 SERIES CARD EDGE CONNECTOR PART NUMBER: 395-134-559-204

YOUR CONNECTION TO QUALITY & SERVICE

**EDAC INC** TORONTO, ONTARIO CANADA

THESE DRAWINGS AND SPECIFICATIONS ARE THE PROPERTY OF EDAC INC.,AND SHALL NOT BE REPRODUCED, OR COPIED OR USED AS THE BASIS FOR THE MANUFACTURE OR SALE OF APPARATUS WITHOUT WRITTEN PERMISSION.