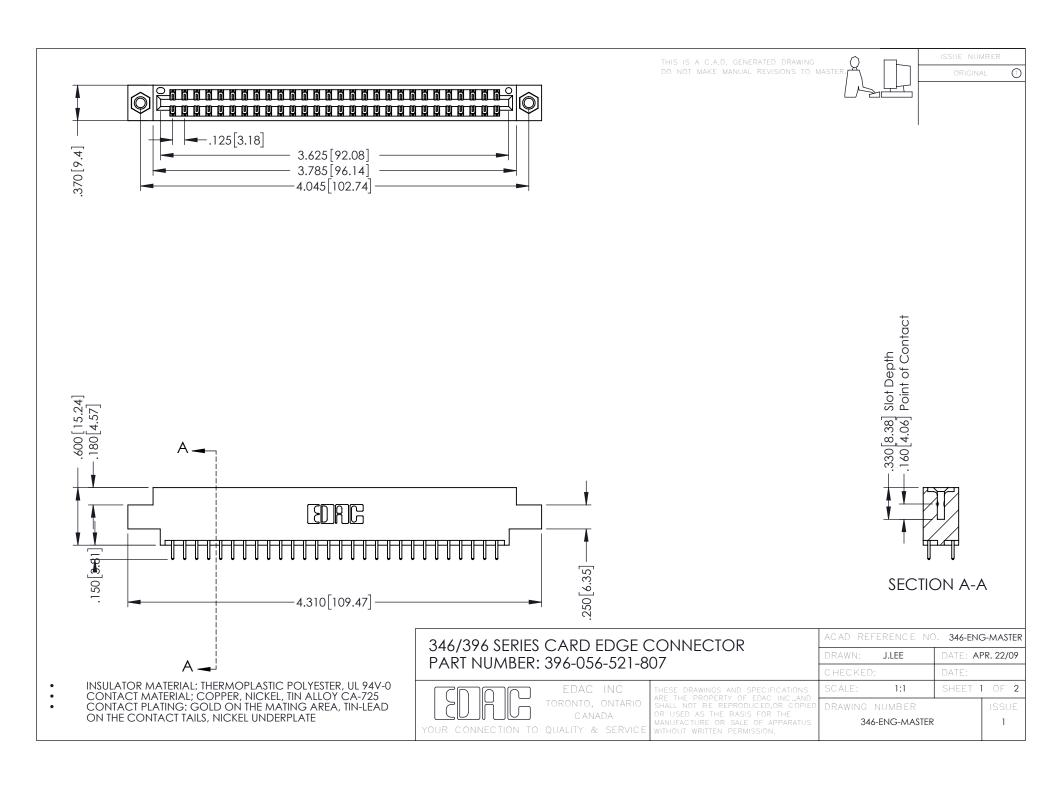

**Contact Code 555** 

**Contact Code 556** 

INSULATOR MATERIAL: THERMOPLASTIC POLYESTER, UL 94V-0 CONTACT MATERIAL; COPPER, NICKEL, TIN ALLOY CA-725

CONTACT PLATING: GOLD ON THE MATING AREA, TIN-LEAD ON THE CONTACT TAILS, NICKEL UNDERPLATE

## 346/396 SERIES CARD EDGE CONNECTOR CONTACT CODE 555,556,558,559,560 DIMENSIONS

YOUR CONNECTION TO QUALITY & SERVICE

|   | ACAD REFERENCE NO. 346-ENG-MASTER |                  |
|---|-----------------------------------|------------------|
|   | DRAWN: J.LEE                      | DATE: APR. 22/09 |
|   | CHECKED:                          | DATE:            |
|   | SCALE: 1:1                        | SHEET 2 OF 2     |
| D | DRAWING NUMBER                    | ISSUE            |

346-ENG-MASTER