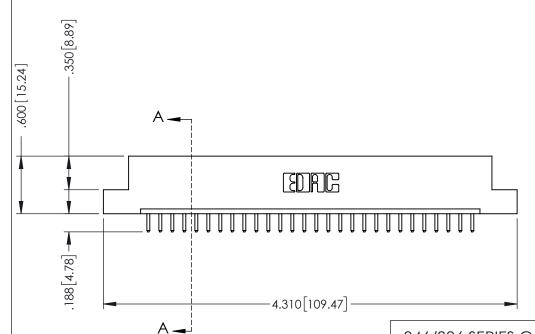

THIS IS A C.A.D. GENERATED DRAWING DO NOT MAKE MANUAL REVISIONS TO MASTER.

ISSUE NUMBER

ORIGINAL

1

.330 [8.38] Slot Depth .160 [4.06] Point of Contact

**SECTION A-A** 

346-ENG-MASTER

346/396 SERIES CARD EDGE CONNECTOR PART NUMBER: 396-028-520-108

YOUR CONNECTION TO QUALITY & SERVICE

**EDAC INC** TORONTO, ONTARIO CANADA

THESE DRAWINGS AND SPECIFICATIONS ARE THE PROPERTY OF EDAC INC.,AND SHALL NOT BE REPRODUCED, OR COPIED OR USED AS THE BASIS FOR THE MANUFACTURE OR SALE OF APPARATUS WITHOUT WRITTEN PERMISSION.

| DRAWN: J.LEE   | DATE: APR. 22/09 |
|----------------|------------------|
| CHECKED:       | DATE:            |
| SCALE: 1:1     | SHEET 1 OF 2     |
| DRAWING NUMBER | ISSUE            |
| 346-ENG-MASTER | 1                |