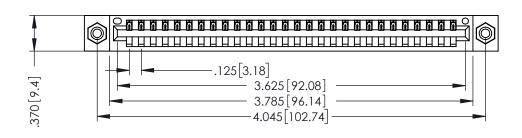

THIS IS A C.A.D. GENERATED DRAWING DO NOT MAKE MANUAL REVISIONS TO MASTER.

ISSUE NUMBER

ORIGINAL

1

.330 [8.38] Slot Depth .160 [4.06] Point of Contact

**SECTION A-A** 

346-ENG-MASTER

346/396 SERIES CARD EDGE CONNECTOR PART NUMBER: 396-028-520-108

YOUR CONNECTION TO QUALITY & SERVICE

**EDAC INC** TORONTO, ONTARIO CANADA

THESE DRAWINGS AND SPECIFICATIONS ARE THE PROPERTY OF EDAC INC.,AND SHALL NOT BE REPRODUCED, OR COPIED OR USED AS THE BASIS FOR THE MANUFACTURE OR SALE OF APPARATUS WITHOUT WRITTEN PERMISSION.

| DRAWN: J.LEE   | DATE: APR. 22/09 |
|----------------|------------------|
| CHECKED:       | DATE:            |
| SCALE: 1:1     | SHEET 1 OF 2     |
| DRAWING NUMBER | ISSUE            |
| 346-ENG-MASTER | 1                |